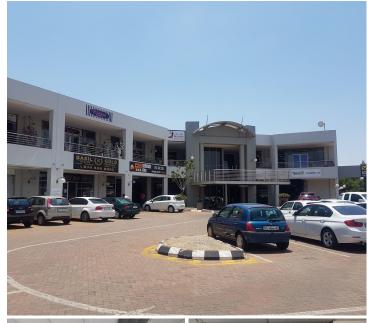

## 19,965 pm

SPACIOUS OFFICE TO LET IN HATFIELD

285 m<sup>2</sup>

The unit is situated in Hatfield Corner. The centre is secure with direct access onto Stanza Bopape Street and easy access to the highway. It is only 3 blocks away from the Gautrain station. Hatfield Corner is home to Take Alot, Barron restaurant, First Car Rental, Bitcoin Tycoons, a health shop, wedding shop and an Indian Restaurant.

The centre has excellent main road exposure and ample parking space. This unit consists of a showroom in front with reception area, an open plan office, small office, storage room, kitchen and ablutions. The offices are neatly tiled and has air conditioning.