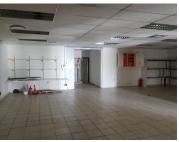

The centre has excellent main road exposure and ample parking space. This unit consists of a showroom in front with reception area, an open plan office, small office, storage room, kitchen and ablutions. The offices are neatly tiled and has air conditioning.

Gross Monthly Rental R19,965 Ex Vat Lease Period 36 months
Available From Immediately

| Floor Size m <sup>2</sup> | 285             | Security         | Yes |
|---------------------------|-----------------|------------------|-----|
| Parking Bays              | -               | Air Conditioning | Yes |
| Title                     | Sectional Title | Generator        | -   |
| Zoning                    | Commercial      | Fibre            | -   |