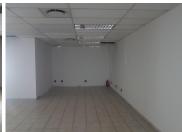

The centre has excellent main road exposure and ample parking space. This unit consists of a showroom in front with reception area, an open plan office, small office, storage room, kitchen and ablutions. The offices are neatly tiled and has air conditioning.

Gross Monthly Rental R19,965 Ex Vat Lease Period 36 months
Available From Immediately

| Floor Size m <sup>2</sup> | 285             | Security         | Yes |
|---------------------------|-----------------|------------------|-----|
| Parking Bays              | -               | Air Conditioning | Yes |
| Title                     | Sectional Title | Generator        | -   |
| Zoning                    | Commercial      | Fibre            | -   |