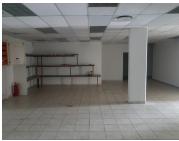

The centre has excellent main road exposure and ample parking space. This unit consists of a showroom in front with reception area, an open plan office, small office, storage room, kitchen and ablutions. The offices are neatly tiled and has air conditioning.