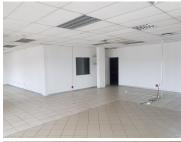

The centre has excellent main road exposure and ample parking space. This unit consists of a showroom in front with reception area, an open plan office, small office, storage room, kitchen and ablutions. The offices are neatly tiled and has air conditioning.