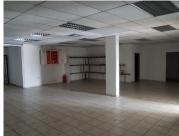

The centre has excellent main road exposure and ample parking space. This unit consists of a showroom in front with reception area, an open plan office, small office, storage room, kitchen and ablutions. The offices are neatly tiled and has air conditioning.