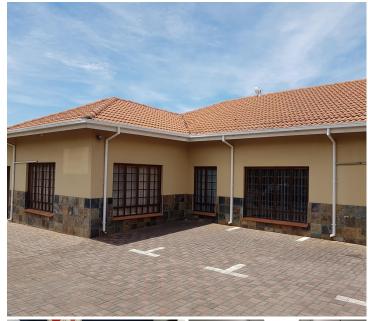

## 4,500 pm

SMALL COSY UNIT IN A SECURE PARK WITH AN EXCELLENT LOCATION

12 m<sup>2</sup>

Single office with levies, rates, utilities and open parking included. The office is very neat with air conditioning. The building offers shared kitchen and ablution facilities as well as 24 hour security and controlled access. Covered parking bays are available at R250 per bay.

The A-grade office park is located on the main road to the N4 highway and therefor has excellent road exposure. it is situated close to restaurants, coffee shops, retail centres, public transport and other amenities. The park is also close to a variety of car dealerships and other commercial businesses.