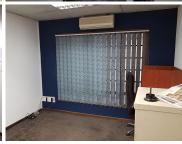

## 4,500 pm

SMALL COSY UNIT IN A SECURE PARK WITH AN EXCELLENT LOCATION

12 m<sup>2</sup>

Single office with levies, rates, utilities and open parking included. The office is very neat with air conditioning. The building offers shared kitchen and ablution facilities as well as 24 hour security and controlled access. Covered parking bays are available at R250 per bay.