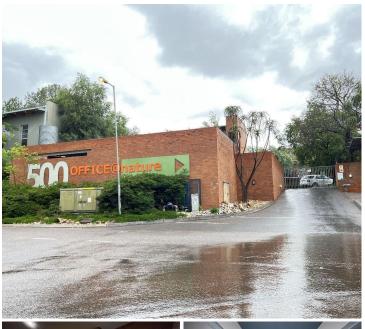

## 13,680 pm

114 SQM OFFICE TO LEASE | DIE WILGERS | PRETORIA

114 m<sup>2</sup>

LARGE OFFICE SUITE TO RENT WITHIN THE WELL-KNOWN COMMERCIAL HUB OF DIE WILGERS

This highly sought after A-Grade office space comprises out of 114 square meters based in the well-established commercial hub of Die Wilgers situated in Pretoria East. The facility has easy access to and from the N1 or N4 highways via the M6 and M12 main arterial roads, providing great accessibility to several other areas surrounding the property. It is based within a versatile mix of commercial and residential properties. The area hosts schools, a hospital and several shopping centres hosting ample grocery stores, retailers, restaurants and banking facilities among many others.

The lettable area presents a reception area with six closed office components hosting neat carpet flooring, air conditioning units, blinds and ample natural sunlight to filter the suite. Office@Nature offers a communal kitchen area with access to communal ablution facilities. There is exceptional signage opportunities available to the tenant for great visibility to their well-developed company. Office@Nature has twenty four hour security, access controlled entrance and exit...