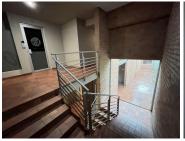

The lettable area presents a reception area with six closed office components hosting neat carpet flooring, air conditioning units, blinds and ample natural sunlight to filter the suite. Office@Nature offers a communal kitchen area with access to communal ablution facilities. There is exceptional signage opportunities available to the tenant for great visibility to their well-developed company. Office@Nature has twenty four hour security, access controlled entrance and exit...