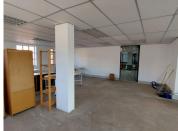

This White Box Office Suite is 106 square metre in size, the layout has been sectioned into an open-plan area and communal ablutions that will be shared among other tenants. The office features concrete flooring, windows allowing a great amount of light to brighten up the office and fibre connectivity allowing tenants to stay connected to the business world.