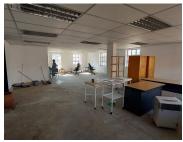

This White Box Office Suite is 106 square metre in size, the layout has been sectioned into an open-plan area and communal ablutions that will be shared among other tenants. The office features concrete flooring, windows allowing a great amount of light to brighten up the office and fibre connectivity allowing tenants to stay connected to the business world.