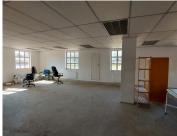

This White Box Office Suite is 106 square metre in size, the layout has been sectioned into an open-plan area and communal ablutions that will be shared among other tenants. The office features concrete flooring, windows allowing a great amount of light to brighten up the office and fibre connectivity allowing tenants to stay connected to the business world.