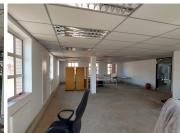

This White Box Office Suite is 106 square metre in size, the layout has been sectioned into an open-plan area and communal ablutions that will be shared among other tenants. The office features concrete flooring, windows allowing a great amount of light to brighten up the office and fibre connectivity allowing tenants to stay connected to the business world.