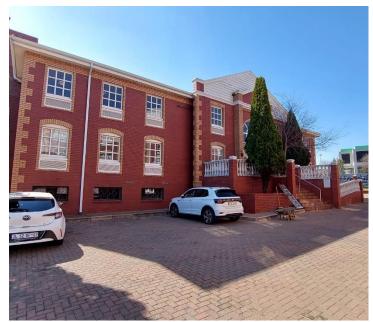

## 17,502 pm

CASTLE WALK CORPORATE PARK | NOSSOB STREET | ERASMUSKLOOF

106 m<sup>2</sup>

CASTLE WALK CORPORATE PARK | 106 SQUARE METER OFFICE TO LET ON NOSSOB STREET | ERASMUSKLOOF | PRETORIA

Castle Walk Corporate Park is situated 467 Nossob Street, locsted in Erasmuskloof in the Pretoria East.

Castle Walk Corporate Park is just adjacent to Castle Walk Shopping Centre, which offers a variety of amenities such as Woolworth's, Clicks, Coco's restaurant and more. There are school districts in the area, such as Waterkloof High School, making it convenient for parents. Kloof Hospital is also within close proximity to the office park. It has easy access from the N1 highway as well as other main arterial roads, providing a great travelling experience to surrounding suburbs.