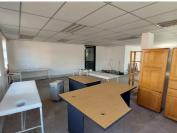

This White Box Office Suite is 106 square metre in size, the layout has been sectioned into an open-plan area and communal ablutions that will be shared among other tenants. The office features concrete flooring, windows allowing a great amount of light to brighten up the office and fibre connectivity allowing tenants to stay connected to the business world.