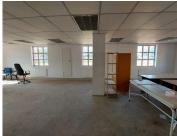

This White Box Office Suite is 106 square metre in size, the layout has been sectioned into an open-plan area and communal ablutions that will be shared among other tenants. The office features concrete flooring, windows allowing a great amount of light to brighten up the office and fibre connectivity allowing tenants to stay connected to the business world.