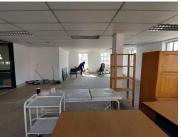

This White Box Office Suite is 106 square metre in size, the layout has been sectioned into an open-plan area and communal ablutions that will be shared among other tenants. The office features concrete flooring, windows allowing a great amount of light to brighten up the office and fibre connectivity allowing tenants to stay connected to the business world.