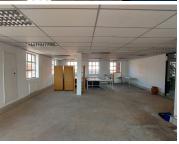

This White Box Office Suite is 106 square metre in size, the layout has been sectioned into an open-plan area and communal ablutions that will be shared among other tenants. The office features concrete flooring, windows allowing a great amount of light to brighten up the office and fibre connectivity allowing tenants to stay connected to the business world.