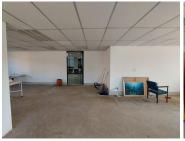

This White Box Office Suite is 106 square metre in size, the layout has been sectioned into an open-plan area and communal ablutions that will be shared among other tenants. The office features concrete flooring, windows allowing a great amount of light to brighten up the office and fibre connectivity allowing tenants to stay connected to the business world.