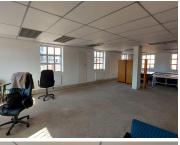

This White Box Office Suite is 106 square metre in size, the layout has been sectioned into an open-plan area and communal ablutions that will be shared among other tenants. The office features concrete flooring, windows allowing a great amount of light to brighten up the office and fibre connectivity allowing tenants to stay connected to the business world.