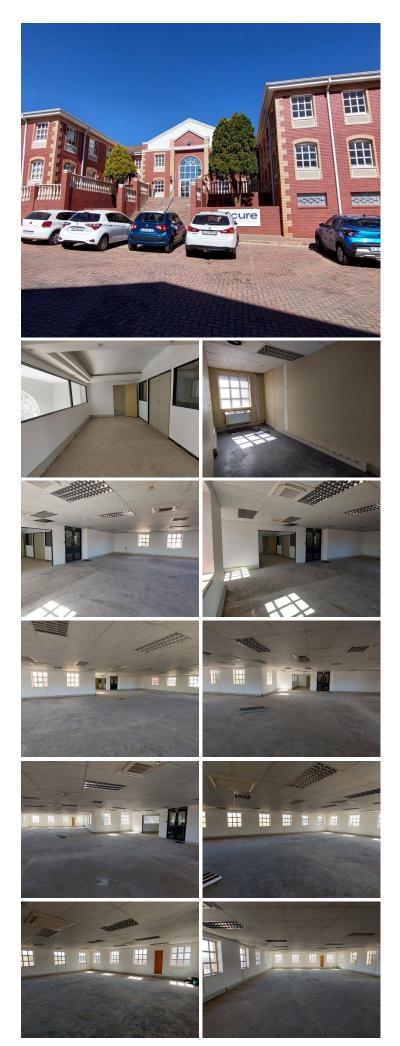

## 🔏 348 m²

CASTLE WALK CORPORATE PARK | 348 SQUARE METER NOSSOB STREET | ERASMUSKLOOF | PRETORIA

Castle Walk Corporate Park is situated on 467 Nossob Street, located in the booming area of Erasmuskloof in the East of Pretoria. This perfect corporate location puts you and your company within close proximity of Castle Walk Shopping Centre hosting retailers, restaurants, banking facilities and grocery stores among many others for tenants to enjoy. It also has great access to several main arterial roads and highways such as the N1, Rigel Avenue, Solomon Mahlangu Drive and Lois Avenue providing a great travelling experience to surrounding suburbs.

Spacious 348 square meter office suite to rent based on the first floor of Castle Walk Corporate Park. The lettable space is currently within a white box state, only being partitioned into a reception area with access to a communal kitchen and ablution facilities. It features air-conditioning to contribute to enhancing the air quality in the workplace and fibre connectivity for fast and reliable internet access. The working space is fitted with neat flooring and large windows, allowing natural...