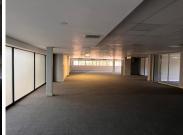

The unit is a massive 1,500 square meters in...

Gross Monthly Rental R251,575 Ex Vat

Lease Period Negotiable Available From Immediately

| Floor Size m <sup>2</sup> | 1500       | Security         | Yes |
|---------------------------|------------|------------------|-----|
| Parking Bays              | -          | Air Conditioning | Yes |
| Title                     | -          | Generator        | -   |
| Zoning                    | Commercial | Fibre            | -   |