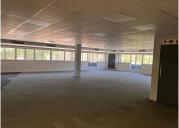

The unit is a massive 1,500 square meters in...

Gross Monthly Rental R251,575 Ex Vat

Lease Period Negotiable Available From Immediately

| Floor Size m <sup>2</sup> | 1500       | Security         | Yes |
|---------------------------|------------|------------------|-----|
| Parking Bays              | -          | Air Conditioning | Yes |
| Title                     | -          | Generator        | -   |
| Zoning                    | Commercial | Fibre            | -   |