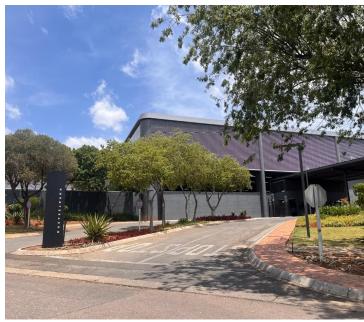

## 251,575 pm

KASTEEL PARK | JOCHEMUS STREET | ERASMUSKLOOF | PRETORIA

1500 m<sup>2</sup>

KASTEEL PARK | 1,500 SQUARE METER OFFICE TO LET | JOCHEMUS STREET | ERASMUSKLOOF | PRETORIA

Kasteel Park is perfectly located on Erf 699 at 511 Jochemus Street in the well-known business hub of Erasmuskloof, Pretoria. This upmarket commercial facility has exceptional access to several main arterial roads and highways such as Nossob Street, Lois Avenue, Solomon Mahlangu Drive and Rubenstein Drive as well as the N1 and R21 Highways providing a great travelling experience to surrounding areas. Castle Walk Shopping Centre, SITA, Kloof Hospital and Waterkloof High school among many other well-established corporate companies surround the property being convenient to tenants and clients.

Kasteel Park offers elevator access making it a wheelchair friendly environment, a backup power supply, 24-hour security, access-controlled entrance and exit points, secure tenant and visitors parking available and neatly maintained gardens and landscaping. The landlord offers one month tenant installation allowance of the nett rental for each lease year signed subject to a minimum lease period of 3 years.