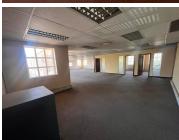

## 49,250 pm

CASTLE WALK CORPORATE PARK | NOSSOB STREET | ERASMUSKLOOF | PRETORIA

298 m<sup>2</sup>

CASTLE WALK CORPORATE PARK | 298 SQUARE METER OFFICE TO LET ON NOSSOB STREET | ERASMUSKLOOF | PRETORIA

Castle Walk Corporate Park is located in the booming business hub of Erasmuskloof, situated at 467 Nossob Street, Pretoria East. This 298 square meter first floor office space is an open-plan office with a server room which can be utilized as an additional storage space, a boardroom, a kitchen and ablutions. It is fitted with concrete flooring, large windows allowing ample lighting to come through and fibre optic connectivity allowing employees to conduct business on a regular basis.