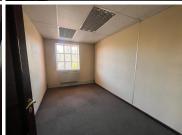

## 49,250 pm

CASTLE WALK CORPORATE PARK | NOSSOB STREET | ERASMUSKLOOF | PRETORIA

298 m<sup>2</sup>

CASTLE WALK CORPORATE PARK | 298 SQUARE METER OFFICE TO LET ON NOSSOB STREET | ERASMUSKLOOF | PRETORIA

Castle Walk Corporate Park is located in the booming business hub of Erasmuskloof, situated at 467 Nossob Street, Pretoria East. This 298 square meter first floor office space is an open-plan office with a server room which can be utilized as an additional storage space, a boardroom, a kitchen and ablutions. It is fitted with concrete flooring, large windows allowing ample lighting to come through and fibre optic connectivity allowing employees to conduct business on a regular basis.