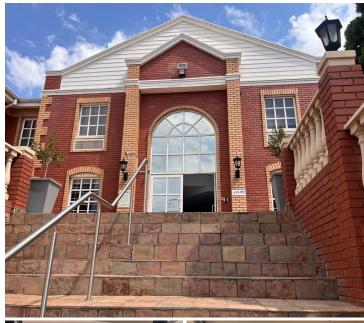

## 49,250 pm

CASTLE WALK CORPORATE PARK | NOSSOB STREET | ERASMUSKLOOF | PRETORIA

298 m<sup>2</sup>

CASTLE WALK CORPORATE PARK | 298 SQUARE METER OFFICE TO LET ON NOSSOB STREET | ERASMUSKLOOF | PRETORIA

Castle Walk Corporate Park is located in the booming business hub of Erasmuskloof, situated at 467 Nossob Street, Pretoria East. This 298 square meter first floor office space is an open-plan office with a server room which can be utilized as an additional storage space, a boardroom, a kitchen and ablutions. It is fitted with concrete flooring, large windows allowing ample lighting to come through and fibre optic connectivity allowing employees to conduct business on a regular basis.