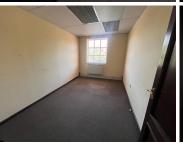

## 49,250 pm

CASTLE WALK CORPORATE PARK | NOSSOB STREET | ERASMUSKLOOF | PRETORIA

298 m<sup>2</sup>

CASTLE WALK CORPORATE PARK | 298 SQUARE METER OFFICE TO LET ON NOSSOB STREET | ERASMUSKLOOF | PRETORIA

Castle Walk Corporate Park is located in the booming business hub of Erasmuskloof, situated at 467 Nossob Street, Pretoria East. This 298 square meter first floor office space is an open-plan office with a server room which can be utilized as an additional storage space, a boardroom, a kitchen and ablutions. It is fitted with concrete flooring, large windows allowing ample lighting to come through and fibre optic connectivity allowing employees to conduct business on a regular basis.