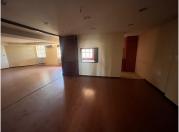

## 49,250 pm

CASTLE WALK CORPORATE PARK | NOSSOB STREET | ERASMUSKLOOF | PRETORIA

298 m<sup>2</sup>

CASTLE WALK CORPORATE PARK | 298 SQUARE METER OFFICE TO LET ON NOSSOB STREET | ERASMUSKLOOF | PRETORIA

Castle Walk Corporate Park is located in the booming business hub of Erasmuskloof, situated at 467 Nossob Street, Pretoria East. This 298 square meter first floor office space is an open-plan office with a server room which can be utilized as an additional storage space, a boardroom, a kitchen and ablutions. It is fitted with concrete flooring, large windows allowing ample lighting to come through and fibre optic connectivity allowing employees to conduct business on a regular basis.