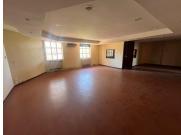

## 49,250 pm

CASTLE WALK CORPORATE PARK | NOSSOB STREET | ERASMUSKLOOF | PRETORIA

298 m<sup>2</sup>

CASTLE WALK CORPORATE PARK | 298 SQUARE METER OFFICE TO LET ON NOSSOB STREET | ERASMUSKLOOF | PRETORIA

Castle Walk Corporate Park is located in the booming business hub of Erasmuskloof, situated at 467 Nossob Street, Pretoria East. This 298 square meter first floor office space is an open-plan office with a server room which can be utilized as an additional storage space, a boardroom, a kitchen and ablutions. It is fitted with concrete flooring, large windows allowing ample lighting to come through and fibre optic connectivity allowing employees to conduct business on a regular basis.