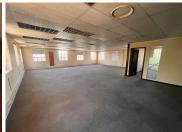

## 49,250 pm

CASTLE WALK CORPORATE PARK | NOSSOB STREET | ERASMUSKLOOF | PRETORIA

298 m<sup>2</sup>

CASTLE WALK CORPORATE PARK | 298 SQUARE METER OFFICE TO LET ON NOSSOB STREET | ERASMUSKLOOF | PRETORIA

Castle Walk Corporate Park is located in the booming business hub of Erasmuskloof, situated at 467 Nossob Street, Pretoria East. This 298 square meter first floor office space is an open-plan office with a server room which can be utilized as an additional storage space, a boardroom, a kitchen and ablutions. It is fitted with concrete flooring, large windows allowing ample lighting to come through and fibre optic connectivity allowing employees to conduct business on a regular basis.