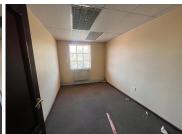

## 49,250 pm

CASTLE WALK CORPORATE PARK | NOSSOB STREET | ERASMUSKLOOF | PRETORIA

298 m<sup>2</sup>

CASTLE WALK CORPORATE PARK | 298 SQUARE METER OFFICE TO LET ON NOSSOB STREET | ERASMUSKLOOF | PRETORIA

Castle Walk Corporate Park is located in the booming business hub of Erasmuskloof, situated at 467 Nossob Street, Pretoria East. This 298 square meter first floor office space is an open-plan office with a server room which can be utilized as an additional storage space, a boardroom, a kitchen and ablutions. It is fitted with concrete flooring, large windows allowing ample lighting to come through and fibre optic connectivity allowing employees to conduct business on a regular basis.