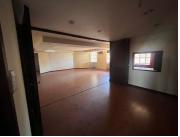

## 49,250 pm

CASTLE WALK CORPORATE PARK | NOSSOB STREET | ERASMUSKLOOF | PRETORIA

298 m<sup>2</sup>

CASTLE WALK CORPORATE PARK | 298 SQUARE METER OFFICE TO LET ON NOSSOB STREET | ERASMUSKLOOF | PRETORIA

Castle Walk Corporate Park is located in the booming business hub of Erasmuskloof, situated at 467 Nossob Street, Pretoria East. This 298 square meter first floor office space is an open-plan office with a server room which can be utilized as an additional storage space, a boardroom, a kitchen and ablutions. It is fitted with concrete flooring, large windows allowing ample lighting to come through and fibre optic connectivity allowing employees to conduct business on a regular basis.