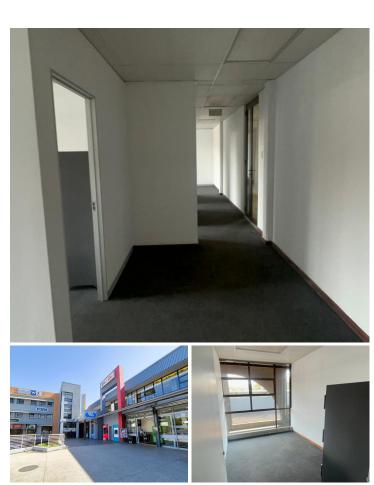

## **BACK UP POWER SUPPLY**

The well-developed Waterkloofrand Centre is situated at 41 Buffelsdrift street, located in the prime commercial and residential node of Erasmusrand, in Pretoria East. The multi tenanted Waterkloofrand Centre is offering a 117 square meter office suite on the first floor of the building. The unit comprises an open plan working station, 4 closed offices, a small kitchenette and communal ablutions. The unit features air-conditioning to contribute to enhancing the air quality in the workplace, fibre connectivity for fast and reliable internet access in the office and back power supply to help keep productivity flowing during load shedding. The working space is fitted with neat carpet flooring and ample windows that allow a great amount of sunlight to filter in.

Waterkloofrand Centre offers twenty-four hour security, access controlled entrance and exit points and secure tenant and visitors parking available. Waterkloofrand Centre has an elevator, making it a workplace that is accessible to those in wheelchairs....