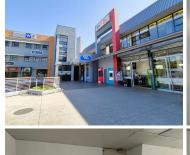

## **BACK UP POWER SUPPLY**

The well-developed Waterkloofrand Centre is situated at 41 Buffelsdrift street, located in the prime commercial and residential node of Erasmusrand, in Pretoria East. The multi tenanted Waterkloofrand Centre is offering a 117 square meter office suite on the first floor of the building. The unit comprises an open plan working station, 4 closed offices, a small kitchenette and communal ablutions. The unit features air-conditioning to contribute to enhancing the air quality in the workplace, fibre connectivity for fast and reliable internet access in the office and back power supply to help keep productivity flowing during load shedding. The working space is fitted with neat carpet flooring and ample windows that allow a great amount of sunlight to filter in.