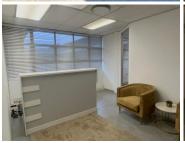

## **BACK UP POWER SUPPLY**

The well-developed Waterkloofrand Centre is situated at the corner of Rigel Avenue and Buffelsdrift street, located in the prime commercial and residential node of Erasmusrand, in Pretoria East. The multi tenanted Waterkloofrand Centre is offering a 67 square meter office suite on the first floor of the building. The unit consists out of a reception area, 2 closed office areas, a communal kitchen, and a set of ablutions. The unit features air-conditioning to contribute to enhancing the air quality in the workplace, fibre connectivity for fast and reliable internet access in the office and back power supply to help keep productivity flowing during load shedding. The working space is fitted with neat tiled flooring and ample windows with blinds that allow a great amount of sunlight to filter in.