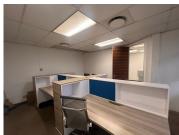

## **BACK UP POWER SUPPLY**

The well-developed Waterkloofrand Centre is situated at the corner of Rigel Avenue and Buffelsdrift street, located in the prime commercial and residential node of Erasmusrand, in Pretoria East. The multi tenanted Waterkloofrand Centre is offering a 67 square meter office suite on the first floor of the building. The unit consists out of a reception area, 2 closed office areas, a communal kitchen, and a set of ablutions. The unit features air-conditioning to contribute to enhancing the air quality in the workplace, fibre connectivity for fast and reliable internet access in the office and back power supply to help keep productivity flowing during load shedding. The working space is fitted with neat tiled flooring and ample windows with blinds that allow a great amount of sunlight to filter in.