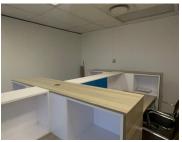

## **BACK UP POWER SUPPLY**

The well-developed Waterkloofrand Centre is situated at the corner of Rigel Avenue and Buffelsdrift street, located in the prime commercial and residential node of Erasmusrand, in Pretoria East. The multi tenanted Waterkloofrand Centre is offering a 67 square meter office suite on the first floor of the building. The unit consists out of a reception area, 2 closed office areas, a communal kitchen, and a set of ablutions. The unit features air-conditioning to contribute to enhancing the air quality in the workplace, fibre connectivity for fast and reliable internet access in the office and back power supply to help keep productivity flowing during load shedding. The working space is fitted with neat tiled flooring and ample windows with blinds that allow a great amount of sunlight to filter in.