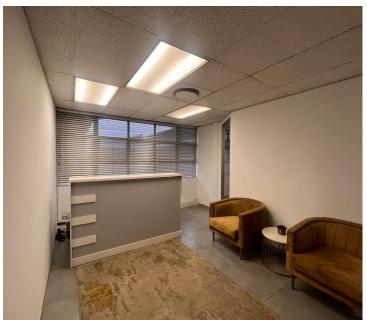

## **BACK UP POWER SUPPLY**

The well-developed Waterkloofrand Centre is situated at the corner of Rigel Avenue and Buffelsdrift street, located in the prime commercial and residential node of Erasmusrand, in Pretoria East. The multi tenanted Waterkloofrand Centre is offering a 67 square meter office suite on the first floor of the building. The unit consists out of a reception area, 2 closed office areas, a communal kitchen, and a set of ablutions. The unit features air-conditioning to contribute to enhancing the air quality in the workplace, fibre connectivity for fast and reliable internet access in the office and back power supply to help keep productivity flowing during load shedding. The working space is fitted with neat tiled flooring and ample windows with blinds that allow a great amount of sunlight to filter in.