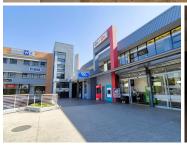

## **BACK UP POWER SUPPLY**

The well-developed Waterkloofrand Centre is situated at the corner of Rigel Avenue and Buffelsdrift street, located in the prime commercial and residential node of Erasmusrand, in Pretoria East. The multi tenanted Waterkloofrand Centre is offering a 67 square meter office suite on the first floor of the building. The unit consists out of a reception area, 2 closed office areas, a communal kitchen, and a set of ablutions. The unit features air-conditioning to contribute to enhancing the air quality in the workplace, fibre connectivity for fast and reliable internet access in the office and back power supply to help keep productivity flowing during load shedding. The working space is fitted with neat tiled flooring and ample windows with blinds that allow a great amount of sunlight to filter in.