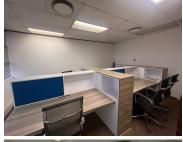

## **BACK UP POWER SUPPLY**

The well-developed Waterkloofrand Centre is situated at the corner of Rigel Avenue and Buffelsdrift street, located in the prime commercial and residential node of Erasmusrand, in Pretoria East. The multi tenanted Waterkloofrand Centre is offering a 67 square meter office suite on the first floor of the building. The unit consists out of a reception area, 2 closed office areas, a communal kitchen, and a set of ablutions. The unit features air-conditioning to contribute to enhancing the air quality in the workplace, fibre connectivity for fast and reliable internet access in the office and back power supply to help keep productivity flowing during load shedding. The working space is fitted with neat tiled flooring and ample windows with blinds that allow a great amount of sunlight to filter in.