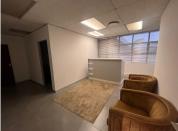

## **BACK UP POWER SUPPLY**

The well-developed Waterkloofrand Centre is situated at the corner of Rigel Avenue and Buffelsdrift street, located in the prime commercial and residential node of Erasmusrand, in Pretoria East. The multi tenanted Waterkloofrand Centre is offering a 67 square meter office suite on the first floor of the building. The unit consists out of a reception area, 2 closed office areas, a communal kitchen, and a set of ablutions. The unit features air-conditioning to contribute to enhancing the air quality in the workplace, fibre connectivity for fast and reliable internet access in the office and back power supply to help keep productivity flowing during load shedding. The working space is fitted with neat tiled flooring and ample windows with blinds that allow a great amount of sunlight to filter in.