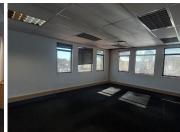

## 40,200 pm

BOARDWALK OFFICE PARK | FAERIE GLEN | BOARDWALK BOULEVARD | PRETORIA

286 m<sup>2</sup>

BOARDWALK OFFICE PARK | FAERIE GLEN | 286 SQUARE METER OFFICE TO LET | BOARDWALK BOULEVARD | PRETORIA

Faerie Glen is a well established and thriving commercial hub surrounded by upmarket residential areas with leafy green streets. This lettable 285 square meter commercial office suite is situated within Boardwalk Office Park, a multi tenanted office park based on the bustling Boardwalk Boulevard within Faerie Glen, Pretoria East. Boardwalk Office Park showcases neatly maintained gardens and landscaping, creating a serene corporate environment.

This immaculate office suite has been partitioned into a reception area, 4 closed offices, 1 spacious open-plan office, boardroom facilities, a dedicated kitchen, balcony with serene views over the beautiful gardens, and a server room. Tenants will have access to well maintained communal ablutions. The unit is equipped with air conditioning as well as fibre ready connectivity for quick internet connectivity. Additionally, it showcases modern fixtures and fittings such as neat carpet flooring, and ample windows with blinds that allow a great amount of sunlight to filter in. Boardwalk Office...