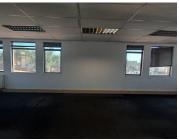

## 40,200 pm

BOARDWALK OFFICE PARK | FAERIE GLEN | BOARDWALK BOULEVARD | PRETORIA

286 m<sup>2</sup>

BOARDWALK OFFICE PARK | FAERIE GLEN | 286 SQUARE METER OFFICE TO LET | BOARDWALK BOULEVARD | PRETORIA

Faerie Glen is a well established and thriving commercial hub surrounded by upmarket residential areas with leafy green streets. This lettable 285 square meter commercial office suite is situated within Boardwalk Office Park, a multi tenanted office park based on the bustling Boardwalk Boulevard within Faerie Glen, Pretoria East. Boardwalk Office Park showcases neatly maintained gardens and landscaping, creating a serene corporate environment.

This immaculate office suite has been partitioned into a reception area, 4 closed offices, 1 spacious open-plan office, boardroom facilities, a dedicated kitchen, balcony with serene views over the beautiful gardens, and a server room. Tenants will have access to well maintained communal ablutions. The unit is equipped with air conditioning as well as fibre ready connectivity for quick internet connectivity. Additionally, it showcases modern fixtures and fittings such as neat carpet flooring, and ample windows with blinds that allow a great amount of sunlight to filter in. Boardwalk Office...