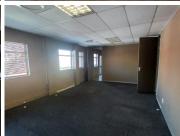

This immaculate 136 square meter B- grade office suite comprises out of a reception and waiting area for clientele, an open-plan office area and a closed office, as well as a boardroom, balcony, a dedicated kitchen area and neat communal ablutions. The unit showcases neat carpet and laminated flooring as well as large windows with blinds allowing for an exceptional amount of natural light to filter into the offices. The office suite features modern fixtures and fittings such as multiple built in desks and beautiful wall murals and wallpaper. Additionally, this ready to move in unit is conveniently equipped with air conditioning units and ready to go fibre optic cable for quick and convenient internet...