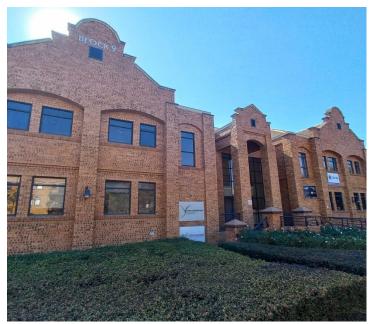

## 20,085 pm

BOARDWALK OFFICE PARK | EROS ROAD | FAERIE GLEN | PRETORIA

136 m<sup>2</sup>

BOARDWALK OFFICE PARK | 136 SQUARE METER OFFICE TO LET | EROS ROAD | FAERIE GLEN | PRETORIA

Fearie Glen is one of Pretoria East's biggest and highly sought after commercial suburbs. This stand alone B-grade building is situated primly in Boardwalk Office Park, located on Boardwalk Boulevard. The streets surrounding this well maintained office park boasts serene gardens and mature trees, providing a scenic environment.

This immaculate 136 square meter B- grade office suite comprises out of a reception and waiting area for clientele, an open-plan office area and a closed office, as well as a boardroom, balcony, a dedicated kitchen area and neat communal ablutions. The unit showcases neat carpet and laminated flooring as well as large windows with blinds allowing for an exceptional amount of natural light to filter into the offices. The office suite features modern fixtures and fittings such as multiple built in desks and beautiful wall murals and wallpaper. Additionally, this ready to move in unit is conveniently equipped with air conditioning units and ready to go fibre optic cable for quick and convenient internet...