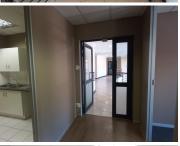

This immaculate 136 square meter B- grade office suite comprises out of a reception and waiting area for clientele, an open-plan office area and a closed office, as well as a boardroom, balcony, a dedicated kitchen area and neat communal ablutions. The unit showcases neat carpet and laminated flooring as well as large windows with blinds allowing for an exceptional amount of natural light to filter into the offices. The office suite features modern fixtures and fittings such as multiple built in desks and beautiful wall murals and wallpaper. Additionally, this ready to move in unit is conveniently equipped with air conditioning units and ready to go fibre optic cable for quick and convenient internet...