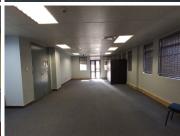

This pristine ready to move in office is conveniently situated on the ground and first floor within Boardwalk Park Suites. The unit has a private balcony. The working space is fitted with carpeted, tiled and laminated flooring and windows with blinds allowing natural light to brighten up the office and back power supply to help keep productivity flowing during load shedding. The unit has been equipped with ready to go fibre connectivity and central air conditioning. This unit consists out of a big reception area with...