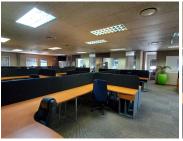

This pristine ready to move in office is conveniently situated on the ground and first floor within Boardwalk Park Suites. The unit has a private balcony. The working space is fitted with carpeted, tiled and laminated flooring and windows with blinds allowing natural light to brighten up the office and back power supply to help keep productivity flowing during load shedding. The unit has been equipped with ready to go fibre connectivity and central air conditioning. This unit consists out of a big reception area with...