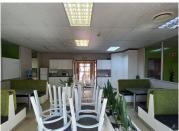

This pristine ready to move in office is conveniently situated on the ground and first floor within Boardwalk Park Suites. The unit has a private balcony. The working space is fitted with carpeted, tiled and laminated flooring and windows with blinds allowing natural light to brighten up the office and back power supply to help keep productivity flowing during load shedding. The unit has been equipped with ready to go fibre connectivity and central air conditioning. This unit consists out of a big reception area with...