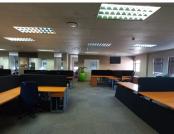

This pristine ready to move in office is conveniently situated on the ground and first floor within Boardwalk Park Suites. The unit has a private balcony. The working space is fitted with carpeted, tiled and laminated flooring and windows with blinds allowing natural light to brighten up the office and back power supply to help keep productivity flowing during load shedding. The unit has been equipped with ready to go fibre connectivity and central air conditioning. This unit consists out of a big reception area with...