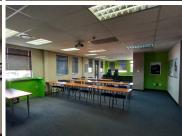

Faerie Glen is an upmarket and well established commercial hub situated in the East of Pretoria. Boardwalk Office Park is a modern B-grade commercial building, featuring modern fixtures and fittings, providing any business with a modern look and feel. Boardwalk Office Park is perfectly based on the bustling Eros Road, within Faerie Glen. Boardwalk Office Park showcases beautifully maintained gardens and landscaping, creating a serene corporate environment.

This pristine ready to move in office is conveniently situated on the ground and first floor within Boardwalk Park Suites. The unit has a private balcony. The working space is fitted with carpeted, tiled and laminated flooring and windows with blinds allowing natural light to brighten up the office and back power supply to help keep productivity flowing during load shedding. The unit has been equipped with ready to go fibre connectivity and central air conditioning. This unit consists out of a big reception area with...