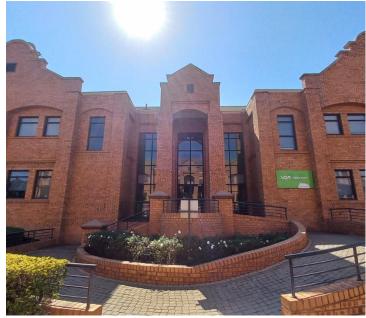

## 196,100 pm

BOARDWALK OFFICE PARK | EROS ROAD | FAERIE GLEN

1332 m<sup>2</sup>

BOARDWALK OFFICE PARK | 1,332 SQUARE METER OFFICE SPACE TO LET ON A 7,715 SQUARE METER STAND | EROS ROAD | FAERIE GLEN

BACKUP GENERATOR - LOADSHEDDING FRIENDLY

Faerie Glen is an upmarket and well established commercial hub situated in the East of Pretoria. Boardwalk Office Park is a modern B-grade commercial building, featuring modern fixtures and fittings, providing any business with a modern look and feel. Boardwalk Office Park is perfectly based on the bustling Eros Road, within Faerie Glen. Boardwalk Office Park showcases beautifully maintained gardens and landscaping, creating a serene corporate environment.