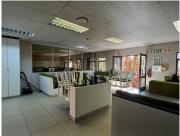

This pristine ready to move in office is conveniently situated on the ground and first floor within Boardwalk Park Suites. The unit has a private balcony. The working space is fitted with carpeted, tiled and laminated flooring and windows with blinds allowing natural light to brighten up the office and back power supply to help keep productivity flowing during load shedding. The unit has been equipped with ready to go fibre connectivity and central air conditioning. This unit consists out of a big reception area with...