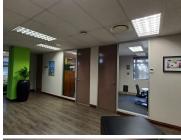

This pristine ready to move in office is conveniently situated on the ground and first floor within Boardwalk Park Suites. The unit has a private balcony. The working space is fitted with carpeted, tiled and laminated flooring and windows with blinds allowing natural light to brighten up the office and back power supply to help keep productivity flowing during load shedding. The unit has been equipped with ready to go fibre connectivity and central air conditioning. This unit consists out of a big reception area with...