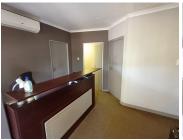

## 44,940 pm

GARSFONTEIN | JACQUELINE DRIVE | PRETORIA

310 m<sup>2</sup>

GARSFONTEIN | 310 SQUARE METER OFFICE TO LET | JACQUELINE DRIVE | GARSFONTEIN | PRETORIA

The property is situated on Jacqueline Drive, located in the thriving suburb of Garsfontein in the Pretoria East. The 310 square meter working space comprises out of a reception area, 2 open plan working space, 8 closed offices, a server room, a boardroom, a kitchen and ablutions. It features air-conditioning to contribute to enhancing the air quality in the office. The working space is fitted with carpeted flooring and windows with blinds, allowing natural light to brighten up the office.