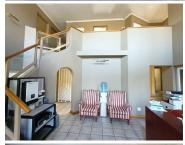

## 44,940 pm

GARSFONTEIN | JACQUELINE DRIVE | PRETORIA

310 m<sup>2</sup>

GARSFONTEIN | 310 SQUARE METER OFFICE TO LET | JACQUELINE DRIVE | GARSFONTEIN | PRETORIA

The property is situated on Jacqueline Drive, located in the thriving suburb of Garsfontein in the Pretoria East. The 310 square meter working space comprises out of a reception area, 2 open plan working space, 8 closed offices, a server room, a boardroom, a kitchen and ablutions. It features air-conditioning to contribute to enhancing the air quality in the office. The working space is fitted with carpeted flooring and windows with blinds, allowing natural light to brighten up the office.