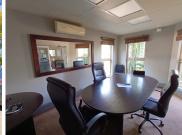

## 44,940 pm

GARSFONTEIN | JACQUELINE DRIVE | PRETORIA

310 m<sup>2</sup>

GARSFONTEIN | 310 SQUARE METER OFFICE TO LET | JACQUELINE DRIVE | GARSFONTEIN | PRETORIA

The property is situated on Jacqueline Drive, located in the thriving suburb of Garsfontein in the Pretoria East. The 310 square meter working space comprises out of a reception area, 2 open plan working space, 8 closed offices, a server room, a boardroom, a kitchen and ablutions. It features air-conditioning to contribute to enhancing the air quality in the office. The working space is fitted with carpeted flooring and windows with blinds, allowing natural light to brighten up the office.