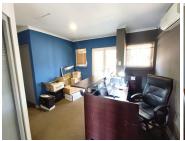

## 44,940 pm

GARSFONTEIN | JACQUELINE DRIVE | PRETORIA

310 m<sup>2</sup>

GARSFONTEIN | 310 SQUARE METER OFFICE TO LET | JACQUELINE DRIVE | GARSFONTEIN | PRETORIA

The property is situated on Jacqueline Drive, located in the thriving suburb of Garsfontein in the Pretoria East. The 310 square meter working space comprises out of a reception area, 2 open plan working space, 8 closed offices, a server room, a boardroom, a kitchen and ablutions. It features air-conditioning to contribute to enhancing the air quality in the office. The working space is fitted with carpeted flooring and windows with blinds, allowing natural light to brighten up the office.