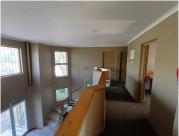

## 44,940 pm

GARSFONTEIN | JACQUELINE DRIVE | PRETORIA

310 m<sup>2</sup>

GARSFONTEIN | 310 SQUARE METER OFFICE TO LET | JACQUELINE DRIVE | GARSFONTEIN | PRETORIA

The property is situated on Jacqueline Drive, located in the thriving suburb of Garsfontein in the Pretoria East. The 310 square meter working space comprises out of a reception area, 2 open plan working space, 8 closed offices, a server room, a boardroom, a kitchen and ablutions. It features air-conditioning to contribute to enhancing the air quality in the office. The working space is fitted with carpeted flooring and windows with blinds, allowing natural light to brighten up the office.