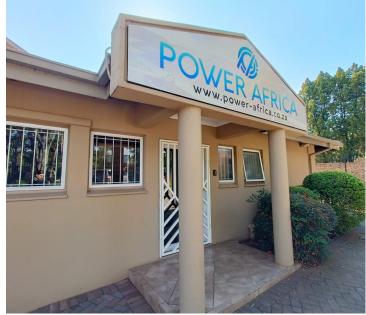

## 44,940 pm

GARSFONTEIN | JACQUELINE DRIVE | PRETORIA

310 m<sup>2</sup>

GARSFONTEIN | 310 SQUARE METER OFFICE TO LET | JACQUELINE DRIVE | GARSFONTEIN | PRETORIA

The property is situated on Jacqueline Drive, located in the thriving suburb of Garsfontein in the Pretoria East. The 310 square meter working space comprises out of a reception area, 2 open plan working space, 8 closed offices, a server room, a boardroom, a kitchen and ablutions. It features air-conditioning to contribute to enhancing the air quality in the office. The working space is fitted with carpeted flooring and windows with blinds, allowing natural light to brighten up the office.