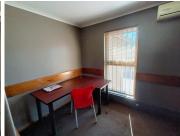

## 44,940 pm

GARSFONTEIN | JACQUELINE DRIVE | PRETORIA

310 m<sup>2</sup>

GARSFONTEIN | 310 SQUARE METER OFFICE TO LET | JACQUELINE DRIVE | GARSFONTEIN | PRETORIA

The property is situated on Jacqueline Drive, located in the thriving suburb of Garsfontein in the Pretoria East. The 310 square meter working space comprises out of a reception area, 2 open plan working space, 8 closed offices, a server room, a boardroom, a kitchen and ablutions. It features air-conditioning to contribute to enhancing the air quality in the office. The working space is fitted with carpeted flooring and windows with blinds, allowing natural light to brighten up the office.