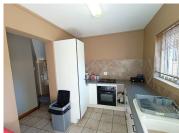

## 44,940 pm

GARSFONTEIN | JACQUELINE DRIVE | PRETORIA

310 m<sup>2</sup>

GARSFONTEIN | 310 SQUARE METER OFFICE TO LET | JACQUELINE DRIVE | GARSFONTEIN | PRETORIA

The property is situated on Jacqueline Drive, located in the thriving suburb of Garsfontein in the Pretoria East. The 310 square meter working space comprises out of a reception area, 2 open plan working space, 8 closed offices, a server room, a boardroom, a kitchen and ablutions. It features air-conditioning to contribute to enhancing the air quality in the office. The working space is fitted with carpeted flooring and windows with blinds, allowing natural light to brighten up the office.