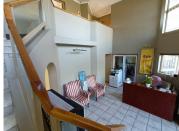

## 44,940 pm

GARSFONTEIN | JACQUELINE DRIVE | PRETORIA

310 m<sup>2</sup>

GARSFONTEIN | 310 SQUARE METER OFFICE TO LET | JACQUELINE DRIVE | GARSFONTEIN | PRETORIA

The property is situated on Jacqueline Drive, located in the thriving suburb of Garsfontein in the Pretoria East. The 310 square meter working space comprises out of a reception area, 2 open plan working space, 8 closed offices, a server room, a boardroom, a kitchen and ablutions. It features air-conditioning to contribute to enhancing the air quality in the office. The working space is fitted with carpeted flooring and windows with blinds, allowing natural light to brighten up the office.