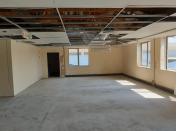

#### 200 m<sup>2</sup>

This A-grade unit is situated within the well developed, high traffic Hatfield area. This first floor office space is currently a grey box status that will be upgraded to a white box status. This includes the installation of ceilings, air conditioning units and accessed controlled doors. There is an option to install a dedicated kitchen area. There will be a generous tenant allowance available to design and fit out the perfect layout for your unit.