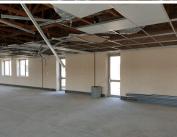

#### 200 m<sup>2</sup>

This A-grade unit is situated within the well developed, high traffic Hatfield area. This first floor office space is currently a grey box status that will be upgraded to a white box status. This includes the installation of ceilings, air conditioning units and accessed controlled doors. There is an option to install a dedicated kitchen area. There will be a generous tenant allowance available to design and fit out the perfect layout for your unit.