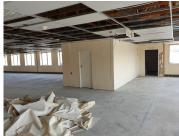

#### 200 m<sup>2</sup>

This A-grade unit is situated within the well developed, high traffic Hatfield area. This first floor office space is currently a grey box status that will be upgraded to a white box status. This includes the installation of ceilings, air conditioning units and accessed controlled doors. There is an option to install a dedicated kitchen area. There will be a generous tenant allowance available to design and fit out the perfect layout for your unit.