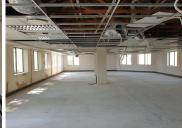

#### 200 m<sup>2</sup>

This A-grade unit is situated within the well developed, high traffic Hatfield area. This first floor office space is currently a grey box status that will be upgraded to a white box status. This includes the installation of ceilings, air conditioning units and accessed controlled doors. There is an option to install a dedicated kitchen area. There will be a generous tenant allowance available to design and fit out the perfect layout for your unit.