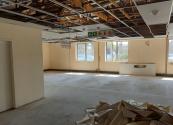

#### 200 m<sup>2</sup>

This A-grade unit is situated within the well developed, high traffic Hatfield area. This first floor office space is currently a grey box status that will be upgraded to a white box status. This includes the installation of ceilings, air conditioning units and accessed controlled doors. There is an option to install a dedicated kitchen area. There will be a generous tenant allowance available to design and fit out the perfect layout for your unit.