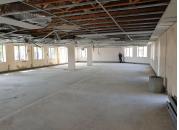

#### 200 m<sup>2</sup>

This A-grade unit is situated within the well developed, high traffic Hatfield area. This first floor office space is currently a grey box status that will be upgraded to a white box status. This includes the installation of ceilings, air conditioning units and accessed controlled doors. There is an option to install a dedicated kitchen area. There will be a generous tenant allowance available to design and fit out the perfect layout for your unit.