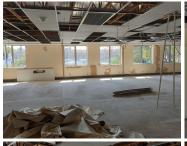

#### 200 m<sup>2</sup>

This A-grade unit is situated within the well developed, high traffic Hatfield area. This first floor office space is currently a grey box status that will be upgraded to a white box status. This includes the installation of ceilings, air conditioning units and accessed controlled doors. There is an option to install a dedicated kitchen area. There will be a generous tenant allowance available to design and fit out the perfect layout for your unit.