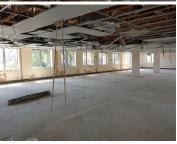

#### 200 m<sup>2</sup>

This A-grade unit is situated within the well developed, high traffic Hatfield area. This first floor office space is currently a grey box status that will be upgraded to a white box status. This includes the installation of ceilings, air conditioning units and accessed controlled doors. There is an option to install a dedicated kitchen area. There will be a generous tenant allowance available to design and fit out the perfect layout for your unit.