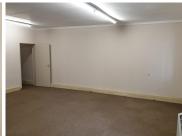

## 28,873 pm

230SQM OFFICE SPACE TO RENT WITHIN HATFIELD GARDENS BASED WITHIN THE HATFIELD AREA.

231 m<sup>2</sup>

This double volume office space is situated within a neat and well maintained office park based in Hatfield. This ground floor consists of a reception area, three spacious offices, two storage areas, kitchen and ablutions. The first floor comprises of two large office, one medium sized office and an ablution. The unit features air conditioning, carpet flooring, glass panel partitioning and multiple windows that allow for ample natural light.