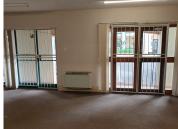

## 28,873 pm

230SQM OFFICE SPACE TO RENT WITHIN HATFIELD GARDENS BASED WITHIN THE HATFIELD AREA.

231 m<sup>2</sup>

This double volume office space is situated within a neat and well maintained office park based in Hatfield. This ground floor consists of a reception area, three spacious offices, two storage areas, kitchen and ablutions. The first floor comprises of two large office, one medium sized office and an ablution. The unit features air conditioning, carpet flooring, glass panel partitioning and multiple windows that allow for ample natural light.