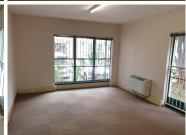

## 28,873 pm

230SQM OFFICE SPACE TO RENT WITHIN HATFIELD GARDENS BASED WITHIN THE HATFIELD AREA.

231 m<sup>2</sup>

This double volume office space is situated within a neat and well maintained office park based in Hatfield. This ground floor consists of a reception area, three spacious offices, two storage areas, kitchen and ablutions. The first floor comprises of two large office, one medium sized office and an ablution. The unit features air conditioning, carpet flooring, glass panel partitioning and multiple windows that allow for ample natural light.