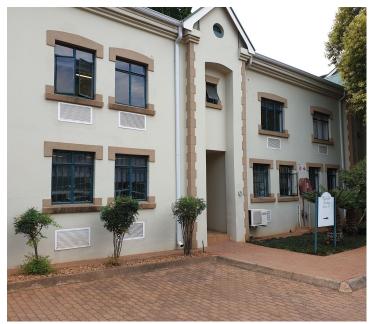

## 28,873 pm

230SQM OFFICE SPACE TO RENT WITHIN HATFIELD GARDENS BASED WITHIN THE HATFIELD AREA.

231 m<sup>2</sup>

This double volume office space is situated within a neat and well maintained office park based in Hatfield. This ground floor consists of a reception area, three spacious offices, two storage areas, kitchen and ablutions. The first floor comprises of two large office, one medium sized office and an ablution. The unit features air conditioning, carpet flooring, glass panel partitioning and multiple windows that allow for ample natural light.

This neat office park showcases well maintained walkways and landscaping leading to the office buildings. It has twenty four hour security available as well as secure open, covered and basement parking bays for tenants or clientele. Staff will have access to great public transport provided by the Gautrain Station and Gautrain bus stops that are closely stationed to the park.