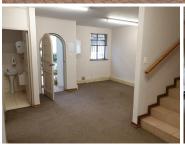

## 28,873 pm

230SQM OFFICE SPACE TO RENT WITHIN HATFIELD GARDENS BASED WITHIN THE HATFIELD AREA.

231 m<sup>2</sup>

This double volume office space is situated within a neat and well maintained office park based in Hatfield. This ground floor consists of a reception area, three spacious offices, two storage areas, kitchen and ablutions. The first floor comprises of two large office, one medium sized office and an ablution. The unit features air conditioning, carpet flooring, glass panel partitioning and multiple windows that allow for ample natural light.