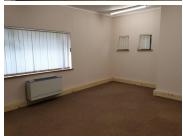

## 28,873 pm

230SQM OFFICE SPACE TO RENT WITHIN HATFIELD GARDENS BASED WITHIN THE HATFIELD AREA.

231 m<sup>2</sup>

This double volume office space is situated within a neat and well maintained office park based in Hatfield. This ground floor consists of a reception area, three spacious offices, two storage areas, kitchen and ablutions. The first floor comprises of two large office, one medium sized office and an ablution. The unit features air conditioning, carpet flooring, glass panel partitioning and multiple windows that allow for ample natural light.