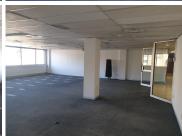

## 19,649 pm

148 SQM NEAT OFFICE SPACE TO LET WITHIN HATFIELD PLAZA BASED ON BURNETT STREET IN HATFIELD

148 m<sup>2</sup>

This neat office space is situated on the second floor of a multitenanted centre based in the well developed Hatfield area. The office is currently one big open space with neat carpet flooring, central air conditioning and windows that allow for ample natural light. The landlord will contribute with either Beneficial occupation or tenant installation allowance depending on the structure of the deal. This will that unit to be fitted out according to the tenants business needs.