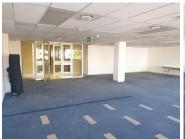

## 19,649 pm

148 SQM NEAT OFFICE SPACE TO LET WITHIN HATFIELD PLAZA BASED ON BURNETT STREET IN HATFIELD

148 m<sup>2</sup>

This neat office space is situated on the second floor of a multitenanted centre based in the well developed Hatfield area. The office is currently one big open space with neat carpet flooring, central air conditioning and windows that allow for ample natural light. The landlord will contribute with either Beneficial occupation or tenant installation allowance depending on the structure of the deal. This will that unit to be fitted out according to the tenants business needs.