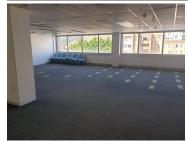

## 19,649 pm

148 SQM NEAT OFFICE SPACE TO LET WITHIN HATFIELD PLAZA BASED ON BURNETT STREET IN HATFIELD

148 m<sup>2</sup>

This neat office space is situated on the second floor of a multitenanted centre based in the well developed Hatfield area. The office is currently one big open space with neat carpet flooring, central air conditioning and windows that allow for ample natural light. The landlord will contribute with either Beneficial occupation or tenant installation allowance depending on the structure of the deal. This will that unit to be fitted out according to the tenants business needs.