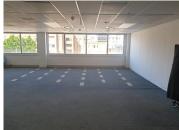

## 19,649 pm

148 SQM NEAT OFFICE SPACE TO LET WITHIN HATFIELD PLAZA BASED ON BURNETT STREET IN HATFIELD

148 m<sup>2</sup>

This neat office space is situated on the second floor of a multitenanted centre based in the well developed Hatfield area. The office is currently one big open space with neat carpet flooring, central air conditioning and windows that allow for ample natural light. The landlord will contribute with either Beneficial occupation or tenant installation allowance depending on the structure of the deal. This will that unit to be fitted out according to the tenants business needs.