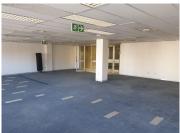

## 19,649 pm

148 SQM NEAT OFFICE SPACE TO LET WITHIN HATFIELD PLAZA BASED ON BURNETT STREET IN HATFIELD

148 m<sup>2</sup>

This neat office space is situated on the second floor of a multitenanted centre based in the well developed Hatfield area. The office is currently one big open space with neat carpet flooring, central air conditioning and windows that allow for ample natural light. The landlord will contribute with either Beneficial occupation or tenant installation allowance depending on the structure of the deal. This will that unit to be fitted out according to the tenants business needs.