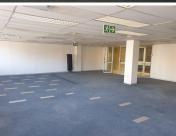

## 19,649 pm

148 SQM NEAT OFFICE SPACE TO LET WITHIN HATFIELD PLAZA BASED ON BURNETT STREET IN HATFIELD

148 m<sup>2</sup>

This neat office space is situated on the second floor of a multitenanted centre based in the well developed Hatfield area. The office is currently one big open space with neat carpet flooring, central air conditioning and windows that allow for ample natural light. The landlord will contribute with either Beneficial occupation or tenant installation allowance depending on the structure of the deal. This will that unit to be fitted out according to the tenants business needs.