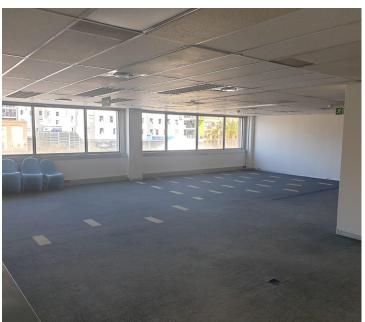

## 19,649 pm

148 SQM NEAT OFFICE SPACE TO LET WITHIN HATFIELD PLAZA BASED ON BURNETT STREET IN HATFIELD

148 m<sup>2</sup>

This neat office space is situated on the second floor of a multitenanted centre based in the well developed Hatfield area. The office is currently one big open space with neat carpet flooring, central air conditioning and windows that allow for ample natural light. The landlord will contribute with either Beneficial occupation or tenant installation allowance depending on the structure of the deal. This will that unit to be fitted out according to the tenants business needs.