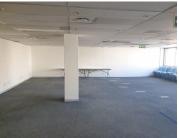

## 19,649 pm

148 SQM NEAT OFFICE SPACE TO LET WITHIN HATFIELD PLAZA BASED ON BURNETT STREET IN HATFIELD

148 m<sup>2</sup>

This neat office space is situated on the second floor of a multitenanted centre based in the well developed Hatfield area. The office is currently one big open space with neat carpet flooring, central air conditioning and windows that allow for ample natural light. The landlord will contribute with either Beneficial occupation or tenant installation allowance depending on the structure of the deal. This will that unit to be fitted out according to the tenants business needs.