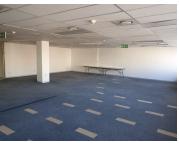

## 19,649 pm

148 SQM NEAT OFFICE SPACE TO LET WITHIN HATFIELD PLAZA BASED ON BURNETT STREET IN HATFIELD

148 m<sup>2</sup>

This neat office space is situated on the second floor of a multitenanted centre based in the well developed Hatfield area. The office is currently one big open space with neat carpet flooring, central air conditioning and windows that allow for ample natural light. The landlord will contribute with either Beneficial occupation or tenant installation allowance depending on the structure of the deal. This will that unit to be fitted out according to the tenants business needs.