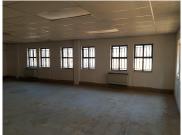

This double volume office building is neat and has been well maintained. The office suite is currently an open plan white-box unit that consists of a boardroom facility, a closed office, two kitchen components and several sets of ablutions. The unit has multiple windows that provide ample natural light, carpet flooring and air conditioning. There are ample covered tenant and visitors parking bays available within the property.