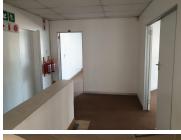

This double volume office building is neat and has been well maintained. The office suite is currently an open plan white-box unit that consists of a boardroom facility, a closed office, two kitchen components and several sets of ablutions. The unit has multiple windows that provide ample natural light, carpet flooring and air conditioning. There are ample covered tenant and visitors parking bays available within the property.