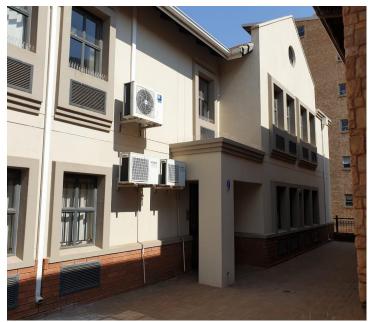

## 32,400 pm

300 SQM OFFICE TO RENT WITHIN PARKFIELD COURT OFFICE BUILDING LOCATED IN HATFIELD

300 m<sup>2</sup>

This pristine Office Park is well located within the Hatfield area situated at 1185 Park Street. It has twenty four seven security available as well as access control at the entrance and exit of the premises. The surrounding vicinity hosts various established businesses, retailers, restaurants and fast food establishments. The park is located within walking distance of Hatfield Gautrain Station as well as several other Gautrain bus stops and main arterial roads as well as highways.

This double volume office building is neat and has been well maintained. The office suite is currently an open plan white-box unit that consists of a boardroom facility, a closed office, two kitchen components and several sets of ablutions. The unit has multiple windows that provide ample natural light, carpet flooring and air conditioning. There are ample covered tenant and visitors parking bays available within the property.