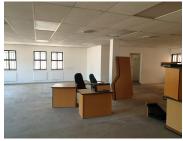

This double volume office building is neat and has been well maintained. The office suite is currently an open plan white-box unit that consists of a boardroom facility, a closed office, two kitchen components and several sets of ablutions. The unit has multiple windows that provide ample natural light, carpet flooring and air conditioning. There are ample covered tenant and visitors parking bays available within the property.