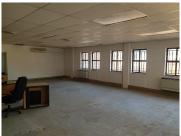

This double volume office building is neat and has been well maintained. The office suite is currently an open plan white-box unit that consists of a boardroom facility, a closed office, two kitchen components and several sets of ablutions. The unit has multiple windows that provide ample natural light, carpet flooring and air conditioning. There are ample covered tenant and visitors parking bays available within the property.