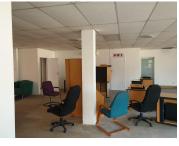

This double volume office building is neat and has been well maintained. The office suite is currently an open plan white-box unit that consists of a boardroom facility, a closed office, two kitchen components and several sets of ablutions. The unit has multiple windows that provide ample natural light, carpet flooring and air conditioning. There are ample covered tenant and visitors parking bays available within the property.