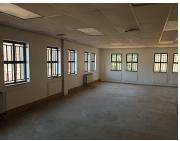

This double volume office building is neat and has been well maintained. The office suite is currently an open plan white-box unit that consists of a boardroom facility, a closed office, two kitchen components and several sets of ablutions. The unit has multiple windows that provide ample natural light, carpet flooring and air conditioning. There are ample covered tenant and visitors parking bays available within the property.