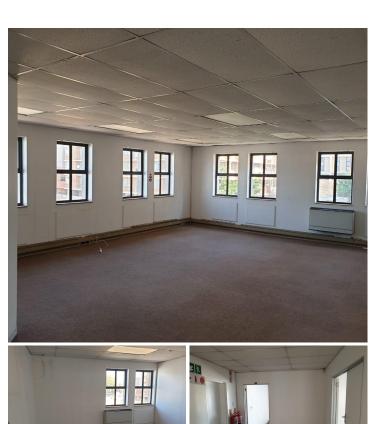

## 48,600 pm

450 SQM SUITE TO RENT FOR THE PERFECT OFFICE SPACE IN THE HEART OF HATFIELD

450 m<sup>2</sup>

This double story unit is currently in a white box state meaning the tenant needs to design and install their own office with the help of the landlord providing Beneficial occupation and tenant installation allowance. The first floor currently has a boardroom, 6 medium office components and 2 open plan offices with its own dedicated kitchen areas and 2 sets of ablutions. The owner will consider at 7% escalation on a 3 year lease period and Score B-BBEE points on your scorecard by renting from a Level 1, 100% status service provider (The Landlord).

**Gross Monthly Rental** R48,600 Ex Vat **Lease Period** 36 months Available From **Immediately** 

| Floor Size m <sup>2</sup> | 450             | Security         | Yes |
|---------------------------|-----------------|------------------|-----|
| Parking Bays              | -               | Air Conditioning | Yes |
| Title                     | Sectional Title | Generator        | -   |
| Zoning                    | Commercial      | Fibre            | -   |