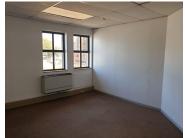

## 48,600 pm

450 SQM SUITE TO RENT FOR THE PERFECT OFFICE SPACE IN THE HEART OF HATFIELD

450 m<sup>2</sup>

This double story unit is currently in a white box state meaning the tenant needs to design and install their own office with the help of the landlord providing Beneficial occupation and tenant installation allowance. The first floor currently has a boardroom, 6 medium office components and 2 open plan offices with its own dedicated kitchen areas and 2 sets of ablutions. The owner will consider at 7% escalation on a 3 year lease period and Score B-BBEE points on your scorecard by renting from a Level 1, 100% status service provider (The Landlord).

**Gross Monthly Rental** R48,600 Ex Vat **Lease Period** 36 months Available From **Immediately** 

| Floor Size m <sup>2</sup> | 450             | Security         | Yes |
|---------------------------|-----------------|------------------|-----|
| Parking Bays              | -               | Air Conditioning | Yes |
| Title                     | Sectional Title | Generator        | -   |
| Zoning                    | Commercial      | Fibre            | -   |