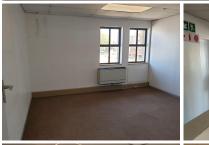

## 48,600 pm

450 SQM SUITE TO RENT FOR THE PERFECT OFFICE SPACE IN THE HEART OF HATFIELD

450 m<sup>2</sup>

This double story unit is currently in a white box state meaning the tenant needs to design and install their own office with the help of the landlord providing Beneficial occupation and tenant installation allowance. The first floor currently has a boardroom, 6 medium office components and 2 open plan offices with its own dedicated kitchen areas and 2 sets of ablutions. The owner will consider at 7% escalation on a 3 year lease period and Score B-BBEE points on your scorecard by renting from a Level 1, 100% status service provider (The Landlord).

**Gross Monthly Rental** R48,600 Ex Vat **Lease Period** 36 months Available From **Immediately** 

| Floor Size m <sup>2</sup> | 450             | Security         | Yes |
|---------------------------|-----------------|------------------|-----|
| Parking Bays              | -               | Air Conditioning | Yes |
| Title                     | Sectional Title | Generator        | -   |
| Zoning                    | Commercial      | Fibre            | -   |