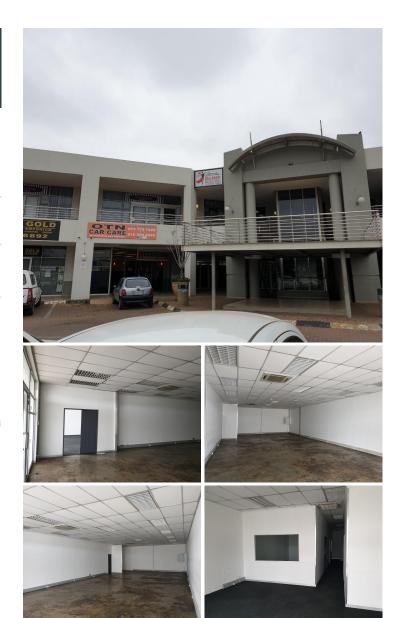

## 23,697 pm

HATFIELD CORNER - 279 SQM OFFICE TO LET IN THE WELL-DEVELOPED HATFIELD NODE WITH GREAT EXPOSURE

279 m<sup>2</sup>

Hatfield Corner is situated in the extremely well-developed commercial node with great visibility. It is based on Stanza Bopape Street with ample main attractions surrounding the building. Anchor tenants within the Centre is a Health shop, Boxing gym, Take a lot, Sparkling auto, Ellis, Baron and VUMA etc. It is within 4km away from the Hatfield Mall with the following shops like Pick and pay, Ackermans, Clicks, CNA and Postnet among many other. Within another 4km away you will find the Gautrain station allowing great public transport. It has great easy access to multiple other areas via a network of main roads and highways.

The current layout of this 279 square meter office is a reception / waiting room with a small boardroom overlooking the reception area, three closed office components, a small open plan work space with another massive open plan area, a server room and its own dedicated kitchen and ablutions facilities. This suite features centralized air conditioning units, neat carpet and tiled flooring, a balcony area and plenty of blinds to cover up some of the ample natural light filtering in. There is secure tenant and...

Gross Monthly Rental R23,697 Ex Vat Lease Period 36 months
Available From Immediately

| Floor Size m <sup>2</sup> | 279             | Security         | Yes |
|---------------------------|-----------------|------------------|-----|
| Parking Bays              | -               | Air Conditioning | Yes |
| Title                     | Sectional Title | Generator        | -   |
| Zoning                    | Commercial      | Fibre            | -   |