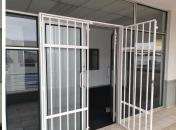

The current layout of this 279 square meter office is a reception / waiting room with a small boardroom overlooking the reception area, three closed office components, a small open plan work space with another massive open plan area, a server room and its own dedicated kitchen and ablutions facilities. This suite features centralized air conditioning units, neat carpet and tiled flooring, a balcony area and plenty of blinds to cover up some of the ample natural light filtering in. There is secure tenant and...

Gross Monthly Rental R23,697 Ex Vat Lease Period 36 months
Available From Immediately

| Floor Size m <sup>2</sup> | 279             | Security         | Yes |
|---------------------------|-----------------|------------------|-----|
| Parking Bays              | -               | Air Conditioning | Yes |
| Title                     | Sectional Title | Generator        | -   |
| Zoning                    | Commercial      | Fibre            | -   |