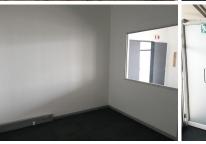

The current layout of this 279 square meter office is a reception / waiting room with a small boardroom overlooking the reception area, three closed office components, a small open plan work space with another massive open plan area, a server room and its own dedicated kitchen and ablutions facilities. This suite features centralized air conditioning units, neat carpet and tiled flooring, a balcony area and plenty of blinds to cover up some of the ample natural light filtering in. There is secure tenant and...