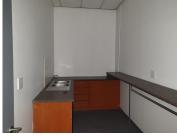

The current layout of this 279 square meter office is a reception / waiting room with a small boardroom overlooking the reception area, three closed office components, a small open plan work space with another massive open plan area, a server room and its own dedicated kitchen and ablutions facilities. This suite features centralized air conditioning units, neat carpet and tiled flooring, a balcony area and plenty of blinds to cover up some of the ample natural light filtering in. There is secure tenant and...