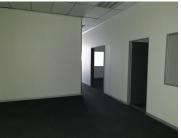

The current layout of this 279 square meter office is a reception / waiting room with a small boardroom overlooking the reception area, three closed office components, a small open plan work space with another massive open plan area, a server room and its own dedicated kitchen and ablutions facilities. This suite features centralized air conditioning units, neat carpet and tiled flooring, a balcony area and plenty of blinds to cover up some of the ample natural light filtering in. There is secure tenant and...