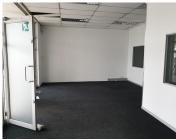

The current layout of this 279 square meter office is a reception / waiting room with a small boardroom overlooking the reception area, three closed office components, a small open plan work space with another massive open plan area, a server room and its own dedicated kitchen and ablutions facilities. This suite features centralized air conditioning units, neat carpet and tiled flooring, a balcony area and plenty of blinds to cover up some of the ample natural light filtering in. There is secure tenant and...