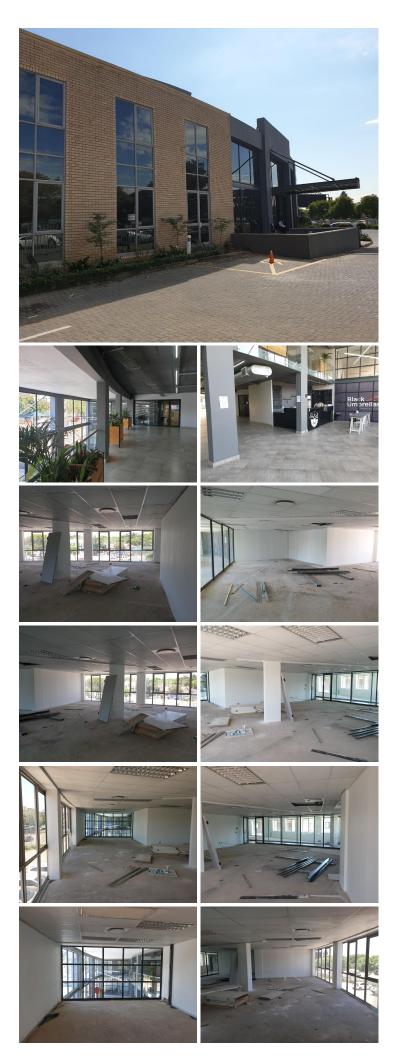

## 177 m<sup>2</sup>

A-GRADE OFFICE SUITES AVAILABLE.

Capital Junction is situated in the prime commercial hub of Hatfield, centrally located within Pretoria. The Gautrain station is within walking distance of the premises allowing great public transportation services to tenants and clients. Surrounding accessibilities includes the N1 and N4 highways via a network of main arterial roads. It is within 4Km away from Loftus Retail with Shops in the center such as Checkers, Woolworth's, Dis-Chem, Virgin Active, Turn and Tender and Rocomama's as well as within 2km from Hatfield Mall hosting multiple retailers, restaurants, banks and green grocers among many other.

This white box unit consists of 177 square meters and the building offers full back up power supply, twenty four hour security and access controlled entrance and exit points. A tenant installation allowance shall be granted by the Lessor at a rate of R 1,000.00 per square meter to design and install the perfect office for your well-established company. The landlord will provide Free Beneficial occupation and provide the tenant with ceilings, air conditioning units and access control doors ....

| <b>Gross Monthly Rental</b> | R28,320 Ex Vat |
|-----------------------------|----------------|
| Lease Period                | 36 months      |
| Available From              | Immediately    |

| Floor Size m <sup>2</sup> | 177             | Security         | Yes |
|---------------------------|-----------------|------------------|-----|
| Parking Bays              | 5.0             | Air Conditioning | Yes |
| Title                     | Sectional Title | Generator        | -   |
| Zoning                    | Commercial      | Fibre            | -   |