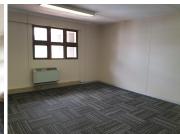

Currently the landlord has 500 square meters open on the 1st floor of the building and will cut the size to the tenants needs. The unit is within a white box state and the landlord will install all air conditioning units and boundary walls. The landlord will look at a fixed rate on the utilities and the tenant shall receive a tenant installation allowance and free beneficial occupation period to help with the installing of dry walling.

Gross Monthly Rental R16,000 Ex Vat Lease Period 60 months
Available From Immediately

| Floor Size m <sup>2</sup> | 200             | Security         | Yes |
|---------------------------|-----------------|------------------|-----|
| Parking Bays              | -               | Air Conditioning | Yes |
| Title                     | Sectional Title | Generator        | -   |
| Zoning                    | Commercial      | Fibre            | -   |