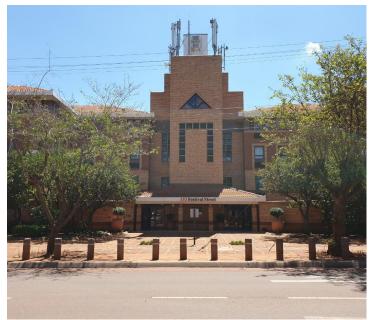

## 16,000 pm

353 FESTIVAL STREET - 200 SQM OFFICE TO LET IN THE WELL-KNOWN HATFIELD AREA WITH GREAT SURROUNDINGS

200 m<sup>2</sup>

Festival Office Park is centrally based within the prime Hatfield area situated at 353 Festival Street.

The premises is within two blocks away from the University of Pretoria and the Gautrain station allowing great public transportation within the vicinity. It is also 3km away from Loftus Park with shops like Checkers, Turn and tender, JVL supplements and Seattle Coffee among many other. This property has great access from the Highway, Cbd, Brooklyn and Arcadia.