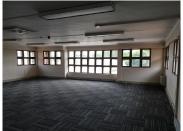

## 16,000 pm

353 FESTIVAL STREET - 200 SQM OFFICE TO LET IN THE WELL-KNOWN HATFIELD AREA WITH GREAT SURROUNDINGS

200 m<sup>2</sup>

Festival Office Park is centrally based within the prime Hatfield area situated at 353 Festival Street.

Currently the landlord has 500 square meters open on the 1st floor of the building and will cut the size to the tenants needs. The unit is within a white box state and the landlord will install all air conditioning units and boundary walls. The landlord will look at a fixed rate on the utilities and the tenant shall receive a tenant installation allowance and free beneficial occupation period to help with the installing of dry walling.