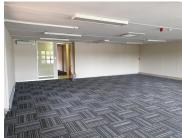

Currently the landlord has 500 square meters open on the 1st floor of the building and will cut the size to the tenants needs. The unit is within a white box state and the landlord will install all air conditioning units and boundary walls. The landlord will look at a fixed rate on the utilities and the tenant shall receive a tenant installation allowance and free beneficial occupation period to help with the installing of dry walling.