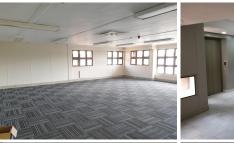

Currently the landlord has 500 square meters open on the 1st floor of the building and will cut the size to the tenants needs. The unit is within a white box state and the landlord will install all air conditioning units and boundary walls. The landlord will look at a fixed rate on the utilities and the tenant shall receive a tenant installation allowance and free beneficial occupation period to help with the installing of dry walling.