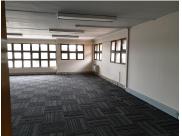

Currently the landlord has 500 square meters open on the 1st floor of the building and will cut the size to the tenants needs. The unit is within a white box state and the landlord will install all air conditioning units and boundary walls. The landlord will look at a fixed rate on the utilities and the tenant shall receive a tenant installation allowance and free beneficial occupation period to help with the installing of dry walling.