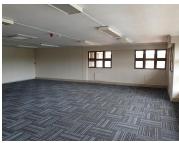

Currently the landlord has 500 square meters open on the 1st floor of the building and will cut the size to the tenants needs. The unit is within a white box state and the landlord will install all air conditioning units and boundary walls. The landlord will look at a fixed rate on the utilities and the tenant shall receive a tenant installation allowance and free beneficial occupation period to help with the installing of dry walling.