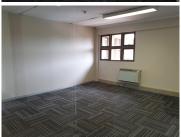

Currently the landlord has 500 square meters open on the 1st floor of the building and will cut the size to the tenants needs. The unit is within a white box state and the landlord will install all air conditioning units and boundary walls. The landlord will look at a fixed rate on the utilities and the tenant shall receive a tenant installation allowance and free beneficial occupation period to help with the installing of dry walling.