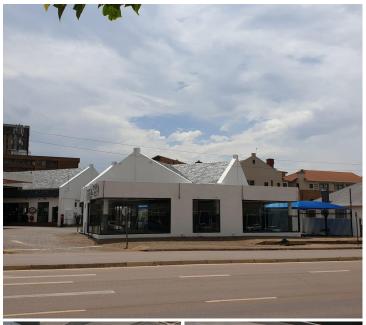

## 75,000 pm

350 SQM CORNER OFFICE TO RENT WITHIN THE HEART OF HATFIELD SITUATED AT 449 JAN SHOBA STREET

350 m<sup>2</sup>

Hatfield is a well-established commercial node based in the heart of Pretoria with plenty to offer. Situated at 449 Jan Shoba Street you will find a nice large corner unit with great access to Highways, CBD, Brooklyn and Arcadia among many other. It is based within 4 blocks away from the University of Pretoria, 4 km away from Loftus Park with shops like Checkers, Turn and tender, JVL supplements and Seattle Coffee with another 1 km away from Hatfield Mall. The Gautrain station is also within close proximity of the property providing the area with great public transportation services.

Comprising of a large 350 square meter freestanding unit this property consists as follows, a 200 square meter open plan showroom area, a 50 square meter storage space and another 100 square meter divided into 3 closed offices, a reception, a kitchen and ablutions facilities. It features carpet and tiled flooring, roof to floor windows allowing ample natural sunlight to filter in and centralised air conditioning units. There are several open and covered parking bays available with twenty four hour security and access controlled entrance and exit...