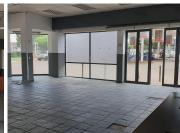

Comprising of a large 350 square meter freestanding unit this property consists as follows, a 200 square meter open plan showroom area, a 50 square meter storage space and another 100 square meter divided into 3 closed offices, a reception, a kitchen and ablutions facilities. It features carpet and tiled flooring, roof to floor windows allowing ample natural sunlight to filter in and centralised air conditioning units. There are several open and covered parking bays available with twenty four hour security and access controlled entrance and exit...