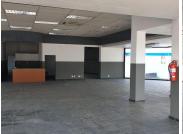

Comprising of a large 350 square meter freestanding unit this property consists as follows, a 200 square meter open plan showroom area, a 50 square meter storage space and another 100 square meter divided into 3 closed offices, a reception, a kitchen and ablutions facilities. It features carpet and tiled flooring, roof to floor windows allowing ample natural sunlight to filter in and centralised air conditioning units. There are several open and covered parking bays available with twenty four hour security and access controlled entrance and exit...