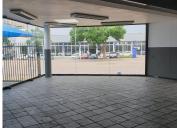

Comprising of a large 350 square meter freestanding unit this property consists as follows, a 200 square meter open plan showroom area, a 50 square meter storage space and another 100 square meter divided into 3 closed offices, a reception, a kitchen and ablutions facilities. It features carpet and tiled flooring, roof to floor windows allowing ample natural sunlight to filter in and centralised air conditioning units. There are several open and covered parking bays available with twenty four hour security and access controlled entrance and exit...