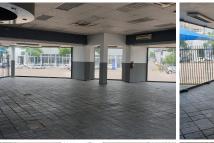

Comprising of a large 350 square meter freestanding unit this property consists as follows, a 200 square meter open plan showroom area, a 50 square meter storage space and another 100 square meter divided into 3 closed offices, a reception, a kitchen and ablutions facilities. It features carpet and tiled flooring, roof to floor windows allowing ample natural sunlight to filter in and centralised air conditioning units. There are several open and covered parking bays available with twenty four hour security and access controlled entrance and exit...