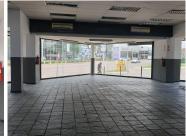

Comprising of a large 350 square meter freestanding unit this property consists as follows, a 200 square meter open plan showroom area, a 50 square meter storage space and another 100 square meter divided into 3 closed offices, a reception, a kitchen and ablutions facilities. It features carpet and tiled flooring, roof to floor windows allowing ample natural sunlight to filter in and centralised air conditioning units. There are several open and covered parking bays available with twenty four hour security and access controlled entrance and exit...