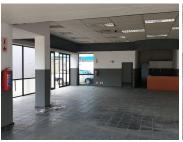

Comprising of a large 350 square meter freestanding unit this property consists as follows, a 200 square meter open plan showroom area, a 50 square meter storage space and another 100 square meter divided into 3 closed offices, a reception, a kitchen and ablutions facilities. It features carpet and tiled flooring, roof to floor windows allowing ample natural sunlight to filter in and centralised air conditioning units. There are several open and covered parking bays available with twenty four hour security and access controlled entrance and exit...