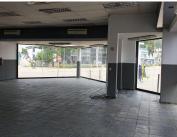

Comprising of a large 350 square meter freestanding unit this property consists as follows, a 200 square meter open plan showroom area, a 50 square meter storage space and another 100 square meter divided into 3 closed offices, a reception, a kitchen and ablutions facilities. It features carpet and tiled flooring, roof to floor windows allowing ample natural sunlight to filter in and centralised air conditioning units. There are several open and covered parking bays available with twenty four hour security and access controlled entrance and exit...