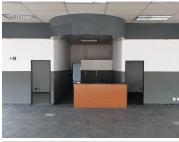

Comprising of a large 350 square meter freestanding unit this property consists as follows, a 200 square meter open plan showroom area, a 50 square meter storage space and another 100 square meter divided into 3 closed offices, a reception, a kitchen and ablutions facilities. It features carpet and tiled flooring, roof to floor windows allowing ample natural sunlight to filter in and centralised air conditioning units. There are several open and covered parking bays available with twenty four hour security and access controlled entrance and exit...