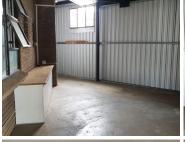

Comprising of a large 350 square meter freestanding unit this property consists as follows, a 200 square meter open plan showroom area, a 50 square meter storage space and another 100 square meter divided into 3 closed offices, a reception, a kitchen and ablutions facilities. It features carpet and tiled flooring, roof to floor windows allowing ample natural sunlight to filter in and centralised air conditioning units. There are several open and covered parking bays available with twenty four hour security and access controlled entrance and exit...