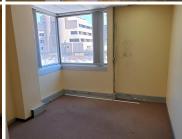

## 15,878 pm

HATFIELD PLAZA - 120 SQM OFFICE TO RENT WITHIN THE PRIME COMMERCIAL NODE OF HATFIELD

120 m<sup>2</sup>

This neat office space is situated in the busy Hatfield area. The unit comprises of a reception area, five partitioned offices and a boardroom. It features central air conditioning, neat carpet flooring and several windows that allow for ample natural light. The office is equipped with a bio-metric access system that provides access control into the office.