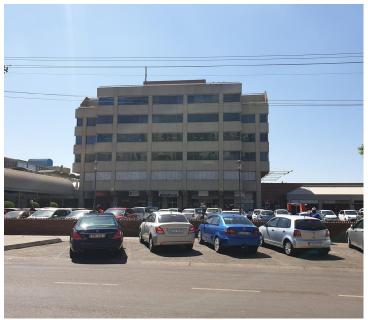

## 15,878 pm

HATFIELD PLAZA - 120 SQM OFFICE TO RENT WITHIN THE PRIME COMMERCIAL NODE OF HATFIELD

120 m<sup>2</sup>

This neat office space is situated in the busy Hatfield area. The unit comprises of a reception area, five partitioned offices and a boardroom. It features central air conditioning, neat carpet flooring and several windows that allow for ample natural light. The office is equipped with a bio-metric access system that provides access control into the office.

The surrounding area hosts a multitude of well established businesses, universities, retailers and eateries. Staff will have access to great public transport with the Hatfield Gautrain Station as well as several other bus stops that are located within walking distance of the office. The property has excellent access to and from a network of highways and main arterial roads.