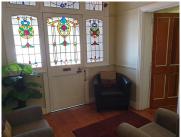

This corner premises is ideally situated within the Hatfield area. This modern office building is currently partitioned into a small reception area, a boardroom, a single large office which can be divided, two closed offices and a spacious open plan work area. It features air conditioning, laminated wood flooring and windows that allow for ample natural light. There is a dedicated kitchen area available as well as ablution facilities. Small changes can be made i side...