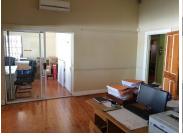

This corner premises is ideally situated within the Hatfield area. This modern office building is currently partitioned into a small reception area, a boardroom, a single large office which can be divided, two closed offices and a spacious open plan work area. It features air conditioning, laminated wood flooring and windows that allow for ample natural light. There is a dedicated kitchen area available as well as ablution facilities. Small changes can be made i side...