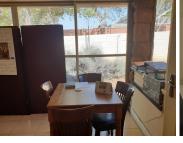

This corner premises is ideally situated within the Hatfield area. This modern office building is currently partitioned into a small reception area, a boardroom, a single large office which can be divided, two closed offices and a spacious open plan work area. It features air conditioning, laminated wood flooring and windows that allow for ample natural light. There is a dedicated kitchen area available as well as ablution facilities. Small changes can be made i side...