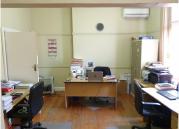

This corner premises is ideally situated within the Hatfield area. This modern office building is currently partitioned into a small reception area, a boardroom, a single large office which can be divided, two closed offices and a spacious open plan work area. It features air conditioning, laminated wood flooring and windows that allow for ample natural light. There is a dedicated kitchen area available as well as ablution facilities. Small changes can be made i side...