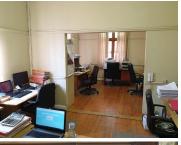

This corner premises is ideally situated within the Hatfield area. This modern office building is currently partitioned into a small reception area, a boardroom, a single large office which can be divided, two closed offices and a spacious open plan work area. It features air conditioning, laminated wood flooring and windows that allow for ample natural light. There is a dedicated kitchen area available as well as ablution facilities. Small changes can be made i side...