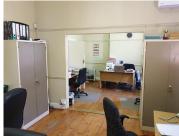

This corner premises is ideally situated within the Hatfield area. This modern office building is currently partitioned into a small reception area, a boardroom, a single large office which can be divided, two closed offices and a spacious open plan work area. It features air conditioning, laminated wood flooring and windows that allow for ample natural light. There is a dedicated kitchen area available as well as ablution facilities. Small changes can be made i side...