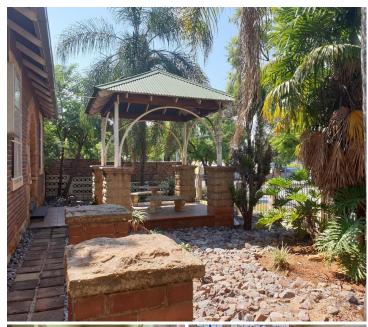

## 25,000 pm

250 SQM OFFICE BUILDING TO LET ON PRETORIUS STREET WITHIN THE WELL-KNOWN BUSINESS HUB OF HATFIELD

250 m<sup>2</sup>

The premises has high visibility within this high traffic as well as high foot traffic area which will cultivated an excellent opportunity for exposure. The premises is fully fenced and offers secure tenant parking. The property is based just five blocks from Hatfield Mall which offers a variety of retailers such as Pick n Pay, Clicks, Ackermans, Pep, McDonald's, KFC and more. The Hatfield Gautrain Station is also located just five blocks from the premises offering excellent public transport. The premises is situated between all of the embassy's so the property is safe and secure. The property has great access to the N1 or N4 highways and other main arterial roads.

This corner premises is ideally situated within the Hatfield area. This modern office building is currently partitioned into a small reception area, a boardroom, a single large office which can be divided, two closed offices and a spacious open plan work area. It features air conditioning, laminated wood flooring and windows that allow for ample natural light. There is a dedicated kitchen area available as well as ablution facilities. Small changes can be made i side...