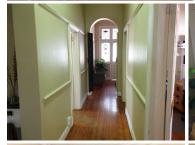

This corner premises is ideally situated within the Hatfield area. This modern office building is currently partitioned into a small reception area, a boardroom, a single large office which can be divided, two closed offices and a spacious open plan work area. It features air conditioning, laminated wood flooring and windows that allow for ample natural light. There is a dedicated kitchen area available as well as ablution facilities. Small changes can be made i side...