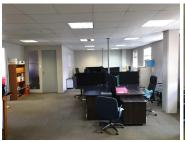

The current layout of the premises comprises out of a small reception/waiting area, one big boardroom, two spacious shared offices, a big open plan office area, four offices, a kitchen and communal ablutions. The layout can definitely be changed but the will be on the purchasers cost.