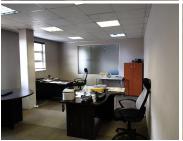

The current layout of the premises comprises out of a small reception/waiting area, one big boardroom, two spacious shared offices, a big open plan office area, four offices, a kitchen and communal ablutions. The layout can definitely be changed but the will be on the purchasers cost.