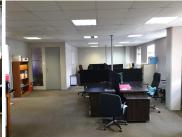

The current layout of the premises comprises out of a small reception/waiting area, one big boardroom, two spacious shared offices, a big open plan office area, four offices, a kitchen and communal ablutions. The layout can definitely be changed but the will be on the purchasers cost.