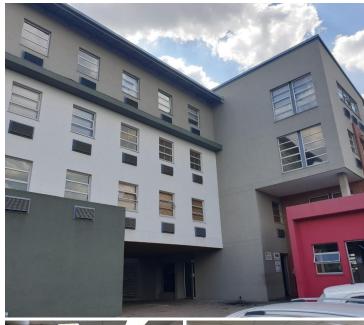

## 38,000 pm

HATFIELD BRIDGE OFFICE PARK - 270 SQM OFFICE TO LET WITHIN THE WELL-DEVELOPED PETORIA NODE

270 m<sup>2</sup>

This neat and well maintained unit is situated within a multitenanted office building based in the Hatfield area. This property is currently registered in a dormant company. If you are interested in buying the company you don't have to pay transfer fees. The premises has twenty four hour security as well as ample parking.

Staff will have easy access to several amenities hosted within the immediate vicinity. The premises is located three blocks away from the Hatfield Gautrain Station as well as six blocks away from the Metro Station. The premises has easy access to the N1 or N4 highways as well as several main arterial roads.