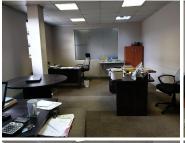

The current layout of the premises comprises out of a small reception/waiting area, one big boardroom, two spacious shared offices, a big open plan office area, four offices, a kitchen and communal ablutions. The layout can definitely be changed but the will be on the purchasers cost.