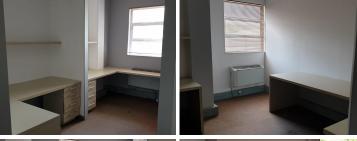

Comprising of 260 square meters this well maintained building offers a first floor modern office component to rent. The office consists of a large reception area with two boardroom facilities joining the open space, seven single closed office suites with another four larger office components and a massive open plan work area as well as an additional storage / strong room facility. This prime commercial suite hosts air conditioning units, neat carpet flooring, ample natural light as well as a balcony area with an equipped communal kitchen space and multiple communal ablutions.