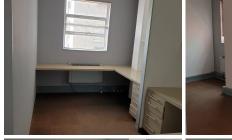

Comprising of 260 square meters this well maintained building offers a first floor modern office component to rent. The office consists of a large reception area with two boardroom facilities joining the open space, seven single closed office suites with another four larger office components and a massive open plan work area as well as an additional storage / strong room facility. This prime commercial suite hosts air conditioning units, neat carpet flooring, ample natural light as well as a balcony area with an equipped communal kitchen space and multiple communal ablutions.