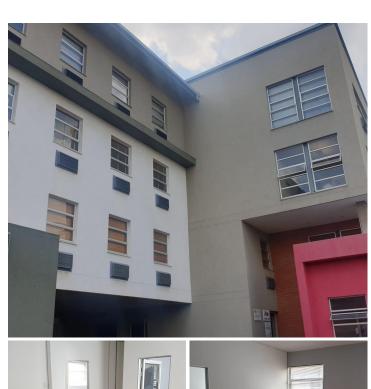

## 31,200 pm

HATFIELD - 260 SQM OFFICE TO RENT WITHIN THE WELL-ESTABLISHED HATFIELD BRIDGE OFFICE PARK

260 m<sup>2</sup>

Hatfield Bridge Office Park is centrally based within the prime developed Hatfield node situated at 213 Richard Street. This modern office building is surrounded by large commercial establishments in the heart of the Hatfield motor industry. There are several other companies that surrounds the premises such as the Dollar thrifty, Take alot, Barron and Attorneys among many others. It has exceptional access to and from the N1 and N4 highways, Queenswood, Colbyn, CBD and Brooklyn areas hosting ample public transportation available.

Comprising of 260 square meters this well maintained building offers a first floor modern office component to rent. The office consists of a large reception area with two boardroom facilities joining the open space, seven single closed office suites with another four larger office components and a massive open plan work area as well as an additional storage / strong room facility. This prime commercial suite hosts air conditioning units, neat carpet flooring, ample natural light as well as a balcony area with an equipped communal kitchen space and multiple communal ablutions.