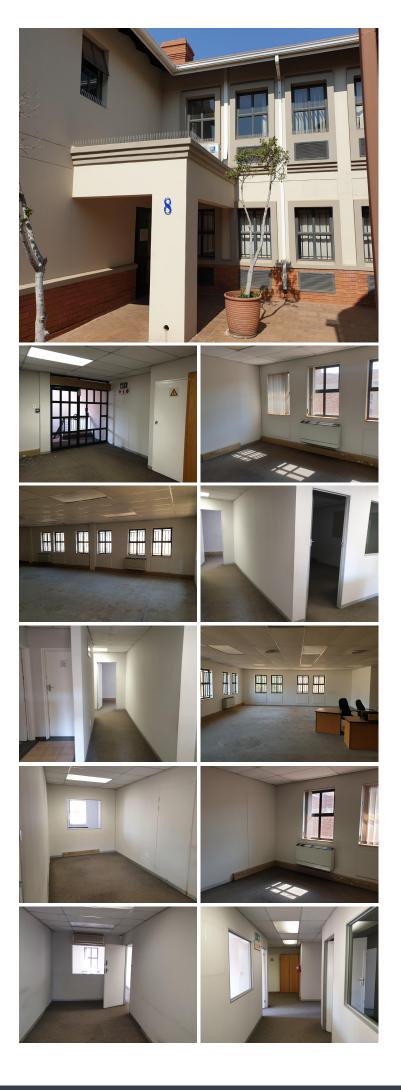

## 300 m<sup>2</sup> ~

Park Field Court is based within the well-established Hatfield node, situated at 1185 Park Street with plenty large amenities surrounding the premises. It has easy access to and from Cbd, Colbyn, Queenswood, Brooklyn and the Highway allowing a great travelling experience. The building is located 1 block away from the Gautrain station, 3km from Queens Quater Shopping Center and 0.5km away from Hatfield Mall hosting ample retailers, restaurants, banks and grocery stores.

Comprising of a large 300 square meter ground and first floor office suite, this unit is situated at the back of the office park. The ground floor is currently in a white box state and the landlord will contribute with free beneficial occupation to help the tenant to fit out the floor to their own specifications. The 1st floor is currently partitioned into a boardroom facility, an open plan office and one closed office component. It is equipped with air conditioning units, carpet flooring and ample windows that allow great natural light to filter in.