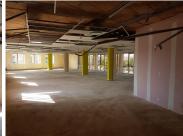

## 56,800 pm

A-GRADE OFFICE AVAILABLE TO RENT DESIGNED TO SPEC OF EACH TENANT

355 m<sup>2</sup>

This newly renovated building is ideally located close to The High Building. The building is well maintained and even has a coffee shop in the lobby along with twenty four hour security and accessed controlled doors. The building is unique and ultra modern with tinted window finishes. The unit on offer has a large open plan area that can accommodate multiple work stations as well as partitioning and dry wall.