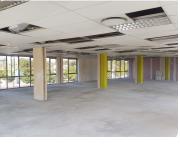

## 56,800 pm

A-GRADE OFFICE AVAILABLE TO RENT DESIGNED TO SPEC OF EACH TENANT

355 m<sup>2</sup>

This newly renovated building is ideally located close to The High Building. The building is well maintained and even has a coffee shop in the lobby along with twenty four hour security and accessed controlled doors. The building is unique and ultra modern with tinted window finishes. The unit on offer has a large open plan area that can accommodate multiple work stations as well as partitioning and dry wall.