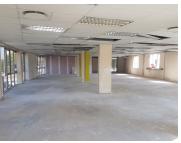

## 56,800 pm

A-GRADE OFFICE AVAILABLE TO RENT DESIGNED TO SPEC OF EACH TENANT

355 m<sup>2</sup>

This newly renovated building is ideally located close to The High Building. The building is well maintained and even has a coffee shop in the lobby along with twenty four hour security and accessed controlled doors. The building is unique and ultra modern with tinted window finishes. The unit on offer has a large open plan area that can accommodate multiple work stations as well as partitioning and dry wall.