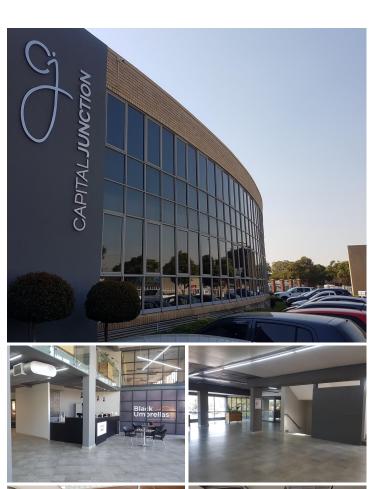

## 56,800 pm

A-GRADE OFFICE AVAILABLE TO RENT DESIGNED TO SPEC OF EACH TENANT

355 m<sup>2</sup>

This newly renovated building is ideally located close to The High Building. The building is well maintained and even has a coffee shop in the lobby along with twenty four hour security and accessed controlled doors. The building is unique and ultra modern with tinted window finishes. The unit on offer has a large open plan area that can accommodate multiple work stations as well as partitioning and dry wall.

OfficePlace provides a turnkey solution to clients in respect of their commercial property needs.

It has easy access to great public transport that is provided by the Hatfield Gautrain Station. The area has a lot to offer including great schools, colleges, retail centres, restaurants and fast food establishments. This includes the University of Pretoria, Relish Bistro, Spingbok Park and other established businesses.