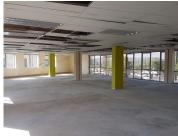

## 56,800 pm

A-GRADE OFFICE AVAILABLE TO RENT DESIGNED TO SPEC OF EACH TENANT

355 m<sup>2</sup>

This newly renovated building is ideally located close to The High Building. The building is well maintained and even has a coffee shop in the lobby along with twenty four hour security and accessed controlled doors. The building is unique and ultra modern with tinted window finishes. The unit on offer has a large open plan area that can accommodate multiple work stations as well as partitioning and dry wall.