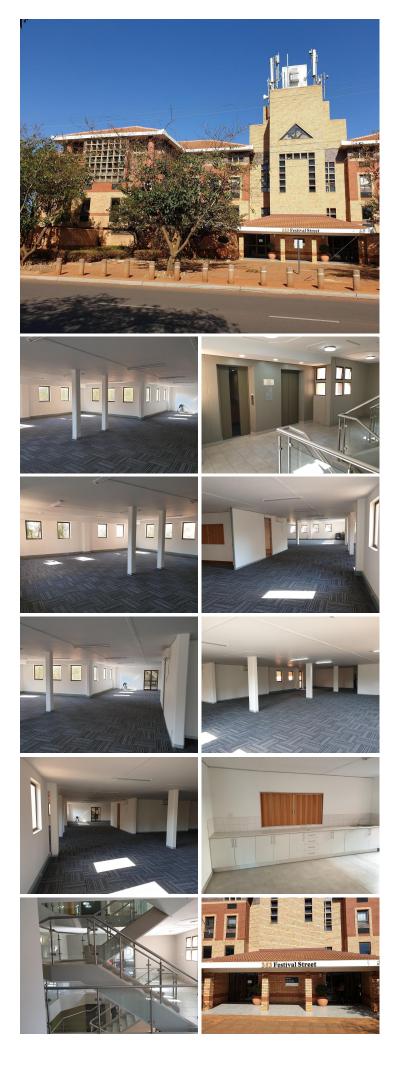

## 250 m<sup>2</sup>

This neat office space is situated within Festival Office Park which is located in the busy Hatfield area. There is a multitude of retail centres, office building eateries and more located within the area. Staff will have access to great public transport that is provided by the Hatfield Gautrain Station as well as several Gautrain bus stops. The premises has excellent access to a network of highways and main arterial roads.

The unit has new carpet flooring and a fresh coat of paint but is currently an open plan space. The office has a lot of windows that allow for ample natural lighting. It is equipped with a bio-metric security system that provides access control in and out of the office. The tenant will receive a tenant installation allowance as well as beneficial occupation to ...

| <b>Gross Monthly Rental</b> | R21,250 Ex Vat |
|-----------------------------|----------------|
| Lease Period                | 36 months      |
| Available From              | Immediately    |

| Floor Size m <sup>2</sup> | 250             | Security         | Yes |
|---------------------------|-----------------|------------------|-----|
| Parking Bays              | -               | Air Conditioning | Yes |
| Title                     | Sectional Title | Generator        | -   |
| Zoning                    | Commercial      | Fibre            | -   |