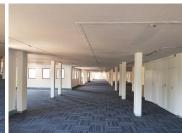

## 42,500 pm

NEWLY RENOVATED OFFICE AVAILABLE TO RENT IN FESTIVAL OFFICE PARK

500 m<sup>2</sup>

This property is well located within the Hatfield node situated at 353 Festival Street. It has great access to multiple amenities such as restaurants and retailer with easy access to other areas and highways. There is excellent public transportation services surrounding the building as well as the Metro station and the Gautrain station.

The unit is newly renovated with carpet flooring and has been repainted. The Lessor shall allow the tenant to design the office suite to the tenants expectations during the free beneficial occupation period and a tenant installation allowance. This unit is situated in the corner of the building on the first floor with plenty of natural sunlight to filter in.