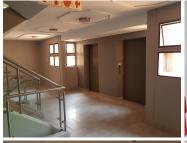

The unit is newly renovated with carpet flooring and has been repainted. The Lessor shall allow the tenant to design the office suite to the tenants expectations during the free beneficial occupation period and a tenant installation allowance. This unit is situated in the corner of the building on the first floor with plenty of natural sunlight to filter in.