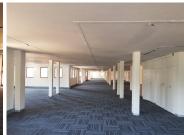

## 42,500 pm

NEWLY RENOVATED OFFICE AVAILABLE TO RENT IN FESTIVAL OFFICE PARK

500 m<sup>2</sup>

This property is well located within the Hatfield node situated at 353 Festival Street. It has great access to multiple amenities such as restaurants and retailer with easy access to other areas and highways. There is excellent public transportation services surrounding the building as well as the Metro station and the Gautrain station.

The unit is newly renovated with carpet flooring and has been repainted. The Lessor shall allow the tenant to design the office suite to the tenants expectations during the free beneficial occupation period and a tenant installation allowance. This unit is situated in the corner of the building on the first floor with plenty of natural sunlight to filter in.