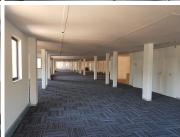

## 42,500 pm

NEWLY RENOVATED OFFICE AVAILABLE TO RENT IN FESTIVAL OFFICE PARK

500 m<sup>2</sup>

This property is well located within the Hatfield node situated at 353 Festival Street. It has great access to multiple amenities such as restaurants and retailer with easy access to other areas and highways. There is excellent public transportation services surrounding the building as well as the Metro station and the Gautrain station.

The unit is newly renovated with carpet flooring and has been repainted. The Lessor shall allow the tenant to design the office suite to the tenants expectations during the free beneficial occupation period and a tenant installation allowance. This unit is situated in the corner of the building on the first floor with plenty of natural sunlight to filter in.