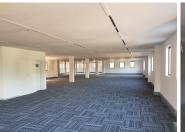

## 42,500 pm

NEWLY RENOVATED OFFICE AVAILABLE TO RENT IN FESTIVAL OFFICE PARK

500 m<sup>2</sup>

This property is well located within the Hatfield node situated at 353 Festival Street. It has great access to multiple amenities such as restaurants and retailer with easy access to other areas and highways. There is excellent public transportation services surrounding the building as well as the Metro station and the Gautrain station.

The unit is newly renovated with carpet flooring and has been repainted. The Lessor shall allow the tenant to design the office suite to the tenants expectations during the free beneficial occupation period and a tenant installation allowance. This unit is situated in the corner of the building on the first floor with plenty of natural sunlight to filter in.