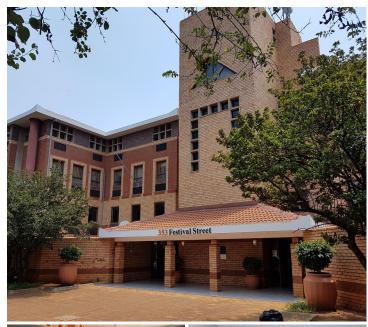

## 42,500 pm

NEWLY RENOVATED OFFICE AVAILABLE TO RENT IN FESTIVAL OFFICE PARK

500 m<sup>2</sup>

This property is well located within the Hatfield node situated at 353 Festival Street. It has great access to multiple amenities such as restaurants and retailer with easy access to other areas and highways. There is excellent public transportation services surrounding the building as well as the Metro station and the Gautrain station.