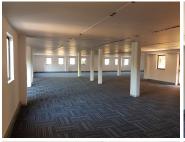

The unit is newly renovated with carpet flooring and has been repainted. The Lessor shall allow the tenant to design the office suite to the tenants expectations during the free beneficial occupation period and a tenant installation allowance. This unit is situated in the corner of the building on the first floor with plenty of natural sunlight to filter in.