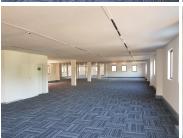

## 42,500 pm

NEWLY RENOVATED OFFICE AVAILABLE TO RENT IN FESTIVAL OFFICE PARK

500 m<sup>2</sup>

This property is well located within the Hatfield node situated at 353 Festival Street. It has great access to multiple amenities such as restaurants and retailer with easy access to other areas and highways. There is excellent public transportation services surrounding the building as well as the Metro station and the Gautrain station.

The unit is newly renovated with carpet flooring and has been repainted. The Lessor shall allow the tenant to design the office suite to the tenants expectations during the free beneficial occupation period and a tenant installation allowance. This unit is situated in the corner of the building on the first floor with plenty of natural sunlight to filter in.