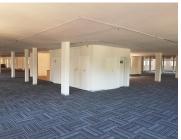

The unit is newly renovated with carpet flooring and has been repainted. The Lessor shall allow the tenant to design the office suite to the tenants expectations during the free beneficial occupation period and a tenant installation allowance. This unit is situated in the corner of the building on the first floor with plenty of natural sunlight to filter in.