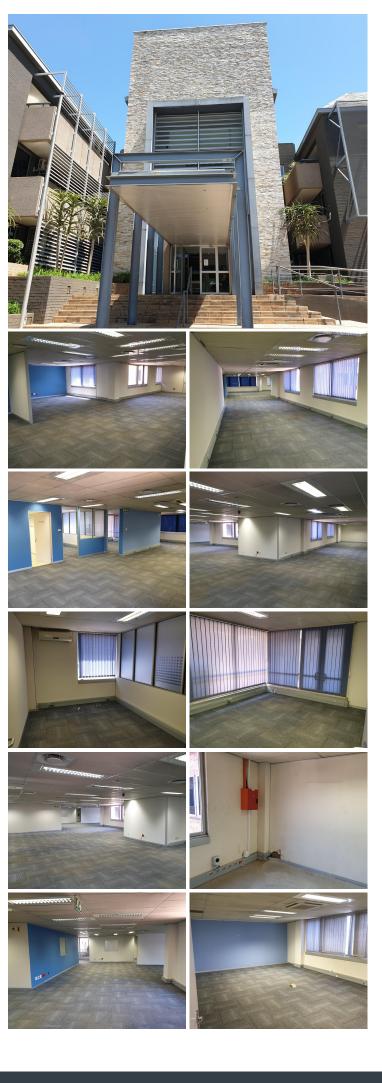

## 🐔 581 m²

Situated at 1059 Francis Baard Street you will find a prime commercial office building, located in the heart of Hatfield with great main road exposure. This facility is surrounded by ample Shopping Centres, Hotels and plenty of other amenities within the vicinity. Hatfield Mall is located within walking distance offering various retailers, restaurants, banks and grocery stores among many other. The Hatfield Gautrain Station is based a block away providing excellent public transportation for tenants and clientele within the area. Francis Baard Street provides easy access to to highways, CBD, Brooklyn and Queenswood.

OfficePlace prides ourselves in being experts within the industry and highly knowledgeable of the areas we operate in.

Comprising out of a massive 581 square meters, this unit presents a large reception / waiting room, a boardroom...