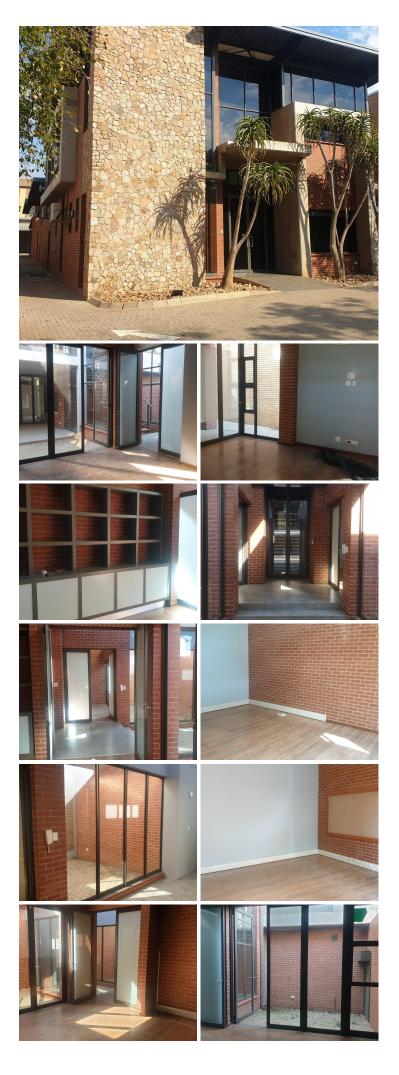

## 525 m<sup>2</sup>

AAA-Grade office with a backup generator to rent.

Situated at 1213 Park Street you will find a prime commercial building located within the well-developed Hatfield node. This facility is within the heart of the commercial hub, located two blocks away from Hatfield Mall hosting ample retailers, restaurants, grocery stores and banks among many other well-established companies. It is also stationed within one block of the Gautrain Station giving tenants and clientele a great public transportation experience. Surrounding the property are ample other main nodes with easy access from the premises via the N1 and N4 highways.

Comprising out of a massive 525 square meters, this fantastic office space presents a walk in reception area with a on suit boardroom facility, a dedicated kitchen that serves the whole building plus the outside relaxing area, four large closed office components with their own private balcony, an open plan working space up stairs with one small office and ablution facilities. This unit is equipped with air conditioning units, tiled flooring, great sunlight, a back up generator and fibre ready connectivity. There...