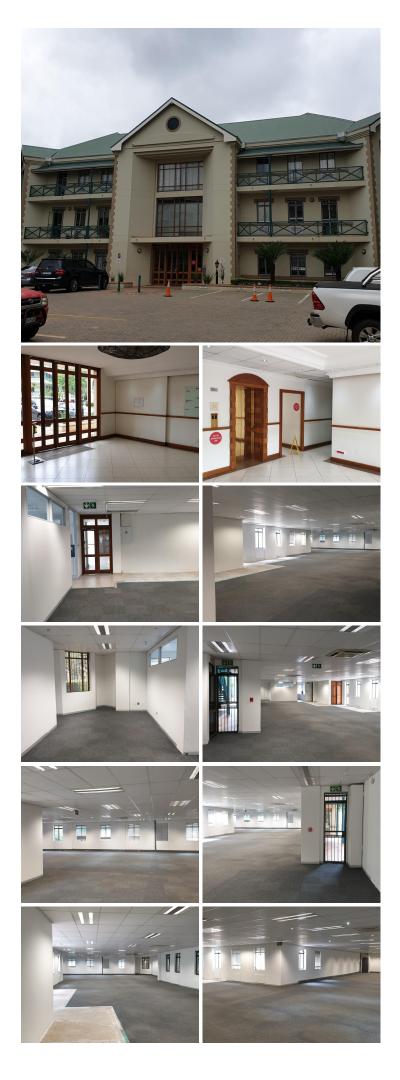

## 🔏 588 m²

This colonial style office park has eight buildings, measuring approximately 25,590 square meters. It is situated directly across from the Hatfield Gautrain station and is within walking distance from

the Hatfield Plaza shopping centre.

The unit currently consists of an open plan area, with energy efficient lighting and air conditioning, and a neat kitchen. The landlord will provide the tenant with a tenant installation allowance to help with the fit out. The premises has 24 hour security with secure tenant and visitors parking.

| Floor Size m <sup>2</sup> | 588             | Security         | Yes |
|---------------------------|-----------------|------------------|-----|
| Parking Bays              | -               | Air Conditioning | Yes |
| Title                     | Sectional Title | Generator        | -   |
| Zoning                    | Commercial      | Fibre            | -   |