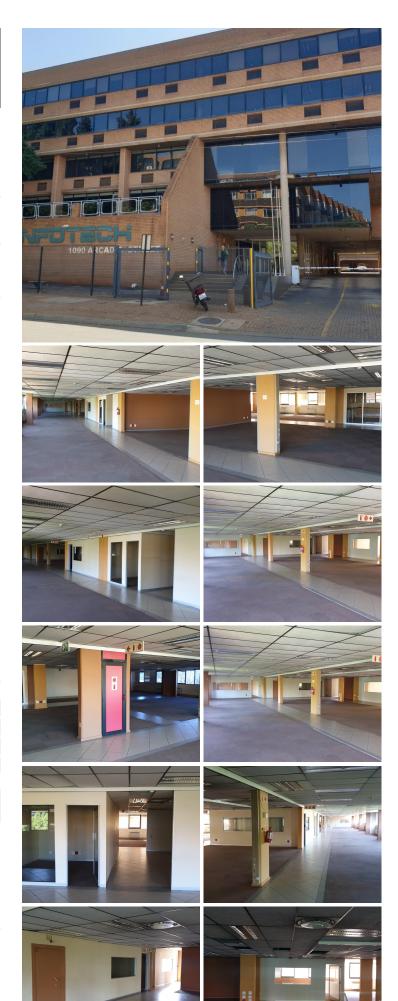

## 92,000 pm

800 SQURE METER OFFICE TO LET IN HATFIELD - INFO TECH BUILDING

800 m<sup>2</sup>

MASSIVE 800 SQURE METER OFFICE TO LET IN HATFIELD - INFO TECH BUILDING

The landlord will contribute with a tenant installation allowance. The size of the tenant installation allowance may affect the rental price all dependent on the negotiations.

This Office building is within a well developed area being based one block away from the Gautrain and Metro Station and one block away from Hatfield Mall hosting retailers, restaurants and grocery stores among many other. Info Tech is a well-established commercial building, located at 1090 Arcadia Street.

The office fit out would need to change to the tenant specifications and some of the current layout can be use if need be.

This building is within the sought after commercial hub allowing great access from highways, Cbd, Brooklyn and Queenswood with convenient public transportation services surrounding the facility. It is equipped with air conditioning units, carpet and tiled flooring and fibre ready connectivity with several windows and great natural light.