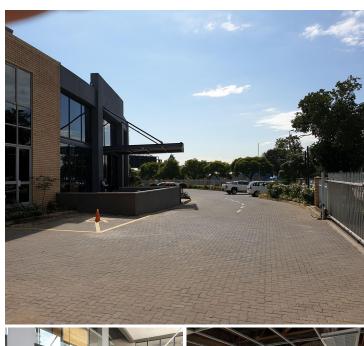

### 141 m<sup>2</sup>

Capital Junction is perfectly located within the well-known commercial hub of Hatfield based in Pretoria. This building offers exceptional main road exposure and visibility due to signage. Situated at 1226 Francis Baard Street, this facility is located just off the highway and has excellent access onto Pretorius Street and Francis Baard Street allowing a great travelling experience to other suburbs. Hatfield also hosts great public transport within the area by the Gautrain station as well as several bus stops stationed within walking distance of the office to provide excellent public transportation services to tenants and clients.

This A-Grade building offers a backup generator, twenty four hour security, secure tenant and visitor parking as well as access controlled entrance and exit points with neatly maintained gardens and landscaping. The landlord shall grant a generous tenant installation allowance to create and design the ideal office layout for your business.