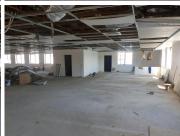

Comprising out of 141 square meters, this suite is equipped with centralized air conditioning units, fibre ready connectivity and ample large windows that allow...

Gross Monthly Rental R22,560 Ex Vat Lease Period 60 months
Available From Immediately