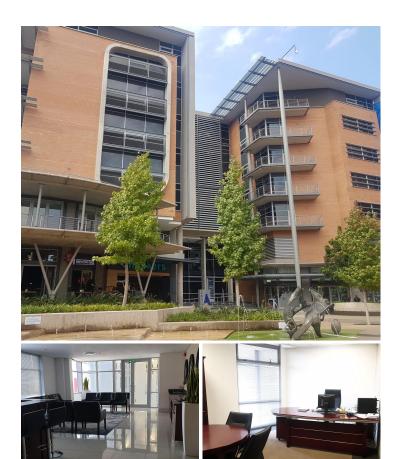

## 🔏 900 m²

HUGE COMMERCIAL OFFICE TO RENT IN A SECURE BUILDING ON KIRKNESS STREET...

Loftus Park is a well-established P-Grade multi-tenanted office building based within the commercial hub of Pretoria situated at 416 Kirkness Street in Hatfield. The facility is stationed on the Gautrain bus route providing excellent public transport to tenant and clients. Hatfield Mall is within close proximity from the property hosting a variety of shops such as Pick and pay, Ackerman's, Clicks, CNA and Postnet among many other. It has excellent access to other areas such as Brooklyn, Lynnwood and Queenswood as well as the N4 highway and CBD.

Loftus Park presents an entertainment area with neatly maintained gardens and landscaping, a backup generator and water supply, twenty four hour on site security, access controlled entrance and exit points and secure tenant and visitors parking available. This massive 900 square meter P-Grade office suite is equipped with air conditioning units, fibre optic connectivity, carpet and tiled flooring, several large windows that allow a great amount of sunlight to filter in,elevator access and blinds.