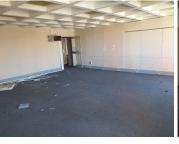

Comprising out of a spacious 235 square meter office suite, it features air conditioning units, neat carpet flooring, direct fibre connectivity, blinds, elevator access and ample large windows that will allow a great amount of sunlight to filter in. The office is currently partitioned into a reception area with 3 huge open plan working spaces, a boardroom facility and access to a communal kitchen and ablutions.

Hatfield Forum is equipped with twenty four hour security as well as access controlled entrance and exit points with secure open, covered and basement parking bays available for tenants.

The premises has easy access to highways via several main arterial roads allowing a great travelling experience to other nodes surrounding the vicinity. It is located within close proximity of ample large established amenities hosted within the surrounding area such as retail centres, schools, eateries and other...