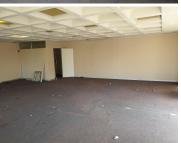

Comprising out of a spacious 235 square meter office suite, it features air conditioning units, neat carpet flooring, direct fibre connectivity, blinds, elevator access and ample large windows that will allow a great amount of sunlight to filter in. The office is currently partitioned into a reception area with 3 huge open plan working spaces, a boardroom facility and access to a communal kitchen and ablutions.