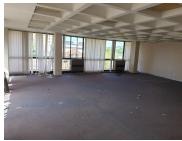

Comprising out of a spacious 235 square meter office suite, it features air conditioning units, neat carpet flooring, direct fibre connectivity, blinds, elevator access and ample large windows that will allow a great amount of sunlight to filter in. The office is currently partitioned into a reception area with 3 huge open plan working spaces, a boardroom facility and access to a communal kitchen and ablutions.

Hatfield Forum is equipped with twenty four hour security as well as access controlled entrance and exit points with secure open, covered and basement parking bays available for tenants.

The premises has easy access to highways via several main arterial roads allowing a great travelling experience to other nodes surrounding the vicinity. It is located within close proximity of ample large established amenities hosted within the surrounding area such as retail centres, schools, eateries and other...