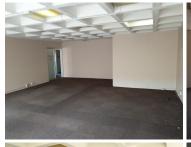

Comprising out of a spacious 235 square meter office suite, it features air conditioning units, neat carpet flooring, direct fibre connectivity, blinds, elevator access and ample large windows that will allow a great amount of sunlight to filter in. The office is currently partitioned into a reception area with 3 huge open plan working spaces, a boardroom facility and access to a communal kitchen and ablutions.