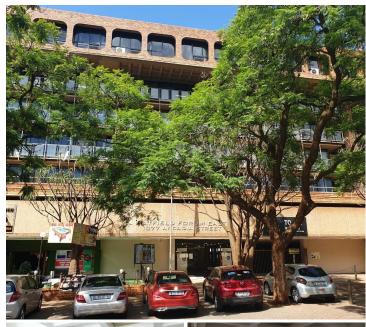

## 25,882 pm

235 SQM OFFICE TO LET IN HATFIELD FORUM - 1077 ARCADIA STREET

235 m<sup>2</sup>

MASSIVE OFFICE TO LET IN A SECURE COMMERCIAL BUILDING BASED IN HATFIELD...

Situated at 1077 Arcadia Street, you will find a prime commercial building based within the heart of the well-known Hatfield node.

Hatfield Forum is equipped with twenty four hour security as well as access controlled entrance and exit points with secure open, covered and basement parking bays available for tenants.

The premises has easy access to highways via several main arterial roads allowing a great travelling experience to other nodes surrounding the vicinity. It is located within close proximity of ample large established amenities hosted within the surrounding area such as retail centres, schools, eateries and other...