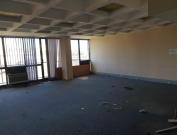

Comprising out of a spacious 235 square meter office suite, it features air conditioning units, neat carpet flooring, direct fibre connectivity, blinds, elevator access and ample large windows that will allow a great amount of sunlight to filter in. The office is currently partitioned into a reception area with 3 huge open plan working spaces, a boardroom facility and access to a communal kitchen and ablutions.

Hatfield Forum is equipped with twenty four hour security as well as access controlled entrance and exit points with secure open, covered and basement parking bays available for tenants.

The premises has easy access to highways via several main arterial roads allowing a great travelling experience to other nodes surrounding the vicinity. It is located within close proximity of ample large established amenities hosted within the surrounding area such as retail centres, schools, eateries and other...