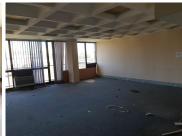

Comprising out of a spacious 235 square meter office suite, it features air conditioning units, neat carpet flooring, direct fibre connectivity, blinds, elevator access and ample large windows that will allow a great amount of sunlight to filter in. The office is currently partitioned into a reception area with 3 huge open plan working spaces, a boardroom facility and access to a communal kitchen and ablutions.

Hatfield Forum is equipped with twenty four hour security as well as access controlled entrance and exit points with secure open, covered and basement parking bays available for tenants.

The premises has easy access to highways via several main arterial roads allowing a great travelling experience to other nodes surrounding the vicinity. It is located within close proximity of ample large established amenities hosted within the surrounding area such as retail centres, schools, eateries and other...