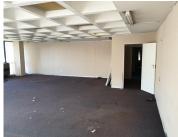

Comprising out of a spacious 235 square meter office suite, it features air conditioning units, neat carpet flooring, direct fibre connectivity, blinds, elevator access and ample large windows that will allow a great amount of sunlight to filter in. The office is currently partitioned into a reception area with 3 huge open plan working spaces, a boardroom facility and access to a communal kitchen and ablutions.

Hatfield Forum is equipped with twenty four hour security as well as access controlled entrance and exit points with secure open, covered and basement parking bays available for tenants.

The premises has easy access to highways via several main arterial roads allowing a great travelling experience to other nodes surrounding the vicinity. It is located within close proximity of ample large established amenities hosted within the surrounding area such as retail centres, schools, eateries and other...