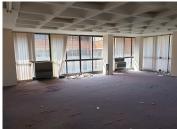

Comprising out of a spacious 235 square meter office suite, it features air conditioning units, neat carpet flooring, direct fibre connectivity, blinds, elevator access and ample large windows that will allow a great amount of sunlight to filter in. The office is currently partitioned into a reception area with 3 huge open plan working spaces, a boardroom facility and access to a communal kitchen and ablutions.

Hatfield Forum is equipped with twenty four hour security as well as access controlled entrance and exit points with secure open, covered and basement parking bays available for tenants.

The premises has easy access to highways via several main arterial roads allowing a great travelling experience to other nodes surrounding the vicinity. It is located within close proximity of ample large established amenities hosted within the surrounding area such as retail centres, schools, eateries and other...