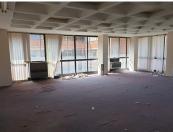

Comprising out of a spacious 235 square meter office suite, it features air conditioning units, neat carpet flooring, direct fibre connectivity, blinds, elevator access and ample large windows that will allow a great amount of sunlight to filter in. The office is currently partitioned into a reception area with 3 huge open plan working spaces, a boardroom facility and access to a communal kitchen and ablutions.