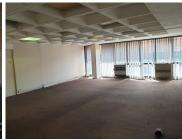

Comprising out of a spacious 235 square meter office suite, it features air conditioning units, neat carpet flooring, direct fibre connectivity, blinds, elevator access and ample large windows that will allow a great amount of sunlight to filter in. The office is currently partitioned into a reception area with 3 huge open plan working spaces, a boardroom facility and access to a communal kitchen and ablutions.

Hatfield Forum is equipped with twenty four hour security as well as access controlled entrance and exit points with secure open, covered and basement parking bays available for tenants.

The premises has easy access to highways via several main arterial roads allowing a great travelling experience to other nodes surrounding the vicinity. It is located within close proximity of ample large established amenities hosted within the surrounding area such as retail centres, schools, eateries and other...