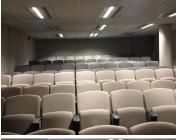

This 5,232 square meter building hosts three floors being partitioned into a ground floor reception / entrance / waiting room. All three floors area currently partitioned to the current tenants specifications but can be changed with the help of the landlord. Each floor has 4 directors offices with on suit ablutions, 2 boardrooms, a strong room on floor 1 and 2 as well as a 457 square meter storage facility. The current tenant converted part of the storage into a conference room and a gym. There are in total 120...