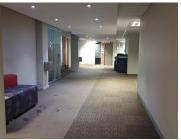

This 5,232 square meter building hosts three floors being partitioned into a ground floor reception / entrance / waiting room. All three floors area currently partitioned to the current tenants specifications but can be changed with the help of the landlord. Each floor has 4 directors offices with on suit ablutions, 2 boardrooms, a strong room on floor 1 and 2 as well as a 457 square meter storage facility. The current tenant converted part of the storage into a conference room and a gym. There are in total 120...