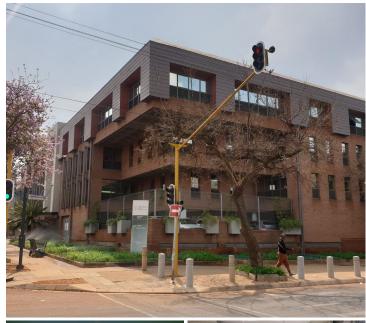

## 586,011 pm

5,232 SQM COMMERCIAL BUILDING TO RENT IN HATFIELD - 1052 ARCADIA STREET

5232 m<sup>2</sup>

FREESTANDING BUILDING TO RENT IN HATFIELD WITH AMPLE SPACE AND EXTRAS.

Perfectly located at 1052 Arcadia Street, you will find a well-established B-Grade commercial facility situated in the heart of Hatfield with great main road exposure and visibility due to signage. It is based within close proximity of Queenwood Shopping center hosting ample retailers, restaurants, grocery stores and more also being within 2 blocks away from Hatfield Mall with shop like Pick and Pay, Clicks and CNA. The property offers great access from the highway, Cbd, Brooklyn and Queenswood with convenient public transportation in the area.

This 5,232 square meter building hosts three floors being partitioned into a ground floor reception / entrance / waiting room. All three floors area currently partitioned to the current tenants specifications but can be changed with the help of the landlord. Each floor has 4 directors offices with on suit ablutions, 2 boardrooms, a strong room on floor 1 and 2 as well as a 457 square meter storage facility. The current tenant converted part of the storage into a conference room and a gym. There are in total 120...