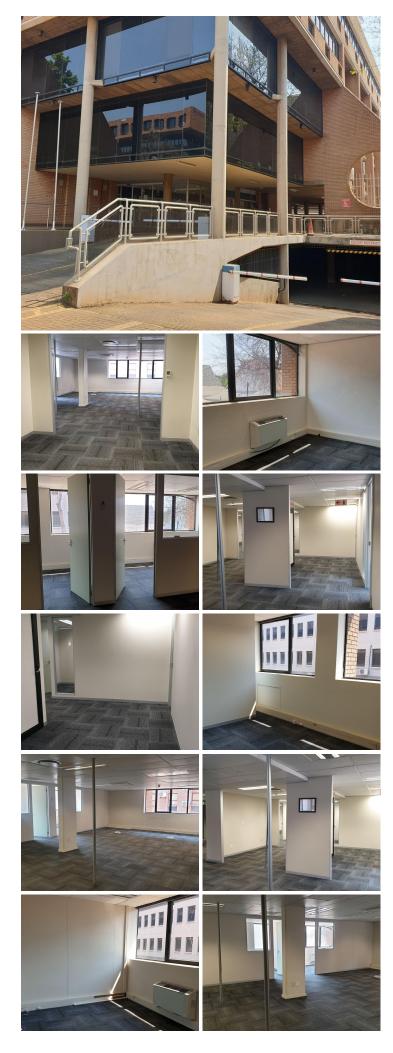

## 🔏 300 m²

COMMERCIAL SPACE TO RENT WITHIN THE HEART OF HATFIELD WITH GREAT SECURITY.

Infotech is centrally based within the well-established business hub of Hatfield situated at 1090 Arcadia Street. The facility is located within a block away from Hatfield Mall and The Field with shops like Pick & pay, Ackermans, Pep, Clicks Barbers, Zoom Gym, Virgin Active, Spur, KFC and Newscafe among many other. It has great access to highways and main arterial roads leading to other suburbs in the area, providing tenants and clients with a great travelling experience. Hatfield also offers exceptional public transportation services based within walking distance of the property.

Comprising out of a large 300 square meter office suite, this unit is situated on the first floor of the well-developed Infotech Building. The office is partitioned into a nice size reception area, a boardroom facility, a server room, 2 printing areas, a large open plan work station and 7 closed office components with access to a communal kitchen area as well as ablutions. It is equipped with fibre ready connectivity, neat carpet flooring, air conditioning units, blinds,...

#### Gross Monthly Rental Lease Period Available From

R36,000 Ex Vat 60 months Immediately

| Floor Size m <sup>2</sup> | 300             | Security         | Yes |
|---------------------------|-----------------|------------------|-----|
| Parking Bays              | -               | Air Conditioning | Yes |
| Title                     | Sectional Title | Generator        | -   |
| Zoning                    | Commercial      | Fibre            | -   |