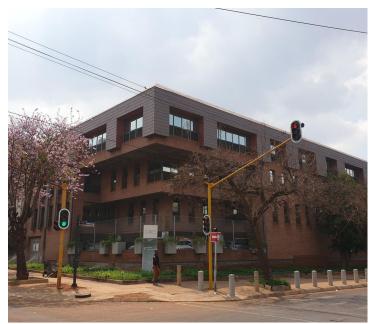

## 168,279 pm

1,502 OFFICE TO LEASE IN HATFIELD - 1052 ARCADIA STREET

1502 m<sup>2</sup>

LARGE OFFICE FLOOR TO RENT BASED ON THE SECOND FLOOR WITH GREAT EXPOSURE AND VISIBILITY.

The property offers great access from the highway, Cbd, Brooklyn and Queenswood with convenient public transportation in the area. Perfectly located at 1052 Arcadia Street, you will find a wellestablished B-Grade commercial facility situated in the heart of Hatfield with great main road exposure and visibility due to signage. Hatfield hosts a wide variety of amenities within the area. It is based within close proximity of Queenwood Shopping center hosting ample retailers, restaurants, grocery stores and more. These amenities include The University of Pretoria, Hatfield Mall, Loftus Park, Loftus Retail Park, take-away shops and other office buildings that accommodate multiple businesses.

Comprising out of a 1,502 square meter office floor, this space is partitioned into a ground floor reception area, 2 directors offices with on suit ablutions, 2 boardrooms, a strong room as well as a storage facility. The current tenant converted part of the storage into a conference room and a gym area that can be changed by the help of the landlord....