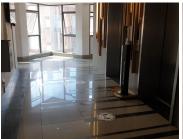

Comprising out of a 1,502 square meter office floor, this space is partitioned into a ground floor reception area, 2 directors offices with on suit ablutions, 2 boardrooms, a strong room as well as a storage facility. The current tenant converted part of the storage into a conference room and a gym area that can be changed by the help of the landlord....