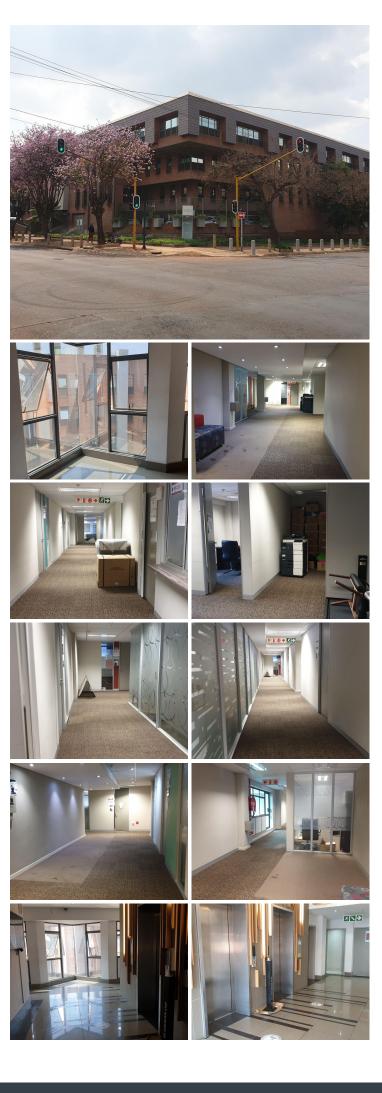

## 🐔 1372 m²

1,372 SQUARE METER SECTIONAL TITLE UNIT TO RENT IN HATFIELD WITH BACK-UP POWER...

This massive space shall include and exclude the following:

Gross rental includes: Gross rental excludes:

- Operational cost VAT
- Rates Utilities
- Taxes Parking

The property offers great access from the highway, Cbd, Brooklyn and Queenswood with convenient public transportation in the area.

Perfectly located at 1052 Arcadia Street, you will find a wellestablished B-Grade commercial facility situated in the heart of Hatfield with great main road exposure and visibility due to signage. **Gross Monthly Rental** R153,695 Ex Vat

Lease Period 60 months Comprising out of a 1,372 square meter office floor, this space is Available for yound floor... Immediately

| Floor Size m <sup>2</sup> | 1372            | Security         | Yes |
|---------------------------|-----------------|------------------|-----|
| Parking Bays              | -               | Air Conditioning | Yes |
| Title                     | Sectional Title | Generator        | -   |
| Zoning                    | Commercial      | Fibre            | -   |