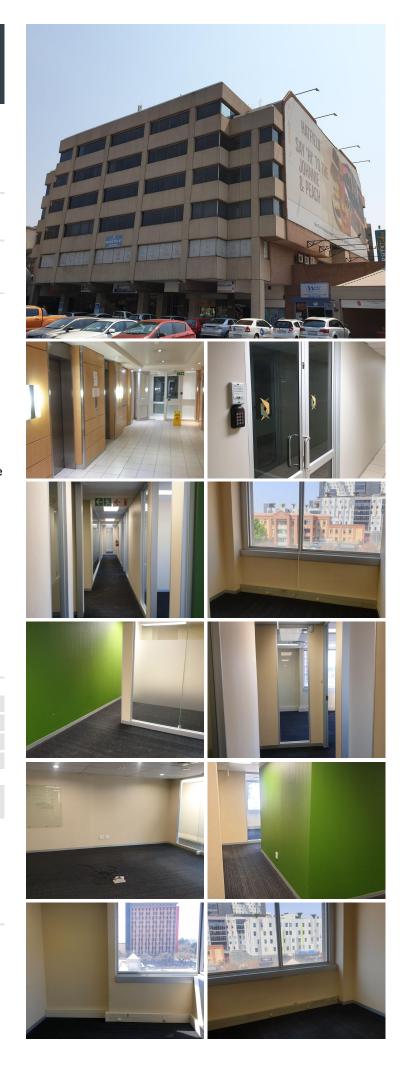

### 🔏 495 m²

HATFIELD PLAZA | 495 SQUARE METER OFFICE SPACE TO LET | BURNETT STREET | HATFIELD | PRETORIA

Hatfield Plaza is centrally based at 1122 Burnette Street, in the prime suburb of Hatfield in Pretoria. The premises is also surrounded by great public transportation services, allowing a fast way for tenants and clients to travel around the vicinity. Hatfield plaza provides tenants with access to several large amenities located within walking distance of the property such as fast food establishments, grocery stores and ample retailers among many other well-established commercial businesses.

This neat 495 square meter office is currently partitioned into a nice size reception area, a large boardroom facility, 4 closed office components with 3 massive open plan work stations. The building offers access to a communal kitchen area and ablution facilities to be shared with other tenants within the building. It features air-conditioning to contribute to enhancing the air quality in the workplace and fibre connectivity for fast and reliable internet access. The working space is fitted with carpeted flooring and windows with blinds allowing...