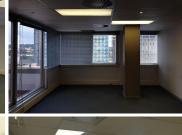

Includes: Operational cost - Rates - Taxes

Excludes: VAT - Utilities - parking

Unit 503A is equipped with air conditioning units, neat carpet flooring, fibre ready connectivity, blinds, elevator access and ample large windows that will allow a great amount of sunlight to filter in. It is currently partitioned into a reception area, two closed office suites and a large open plan work space. Tenants shall have access to communal ablution facilities within the building.