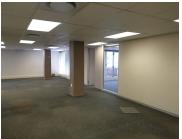

Includes: Operational cost - Rates - Taxes

Excludes: VAT - Utilities - parking

Unit 503A is equipped with air conditioning units, neat carpet flooring, fibre ready connectivity, blinds, elevator access and ample large windows that will allow a great amount of sunlight to filter in. It is currently partitioned into a reception area, two closed office suites and a large open plan work space. Tenants shall have access to communal ablution facilities within the building.