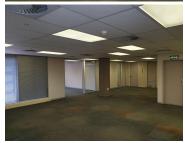

Includes: Operational cost - Rates - Taxes

Excludes: VAT - Utilities - parking

Unit 503A is equipped with air conditioning units, neat carpet flooring, fibre ready connectivity, blinds, elevator access and ample large windows that will allow a great amount of sunlight to filter in. It is currently partitioned into a reception area, two closed office suites and a large open plan work space. Tenants shall have access to communal ablution facilities within the building.