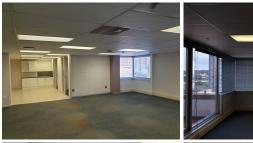

Includes: Operational cost - Rates - Taxes

Excludes: VAT - Utilities - parking

Unit 503A is equipped with air conditioning units, neat carpet flooring, fibre ready connectivity, blinds, elevator access and ample large windows that will allow a great amount of sunlight to filter in. It is currently partitioned into a reception area, two closed office suites and a large open plan work space. Tenants shall have access to communal ablution facilities within the building.