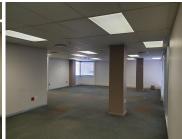

Includes: Operational cost - Rates - Taxes

Excludes: VAT - Utilities - parking

Unit 503A is equipped with air conditioning units, neat carpet flooring, fibre ready connectivity, blinds, elevator access and ample large windows that will allow a great amount of sunlight to filter in. It is currently partitioned into a reception area, two closed office suites and a large open plan work space. Tenants shall have access to communal ablution facilities within the building.