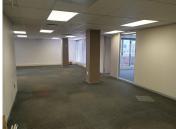

Includes: Operational cost - Rates - Taxes

Excludes: VAT - Utilities - parking

Unit 503A is equipped with air conditioning units, neat carpet flooring, fibre ready connectivity, blinds, elevator access and ample large windows that will allow a great amount of sunlight to filter in. It is currently partitioned into a reception area, two closed office suites and a large open plan work space. Tenants shall have access to communal ablution facilities within the building.