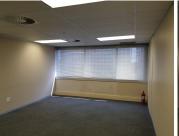

Includes: Operational cost - Rates - Taxes

Excludes: VAT - Utilities - parking

Unit 503A is equipped with air conditioning units, neat carpet flooring, fibre ready connectivity, blinds, elevator access and ample large windows that will allow a great amount of sunlight to filter in. It is currently partitioned into a reception area, two closed office suites and a large open plan work space. Tenants shall have access to communal ablution facilities within the building.