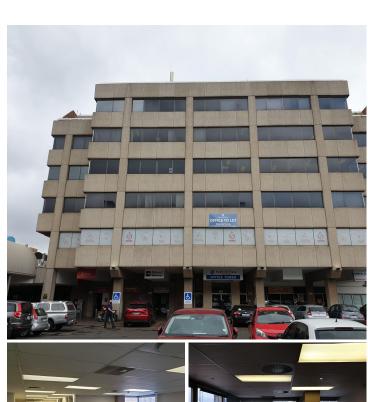

## 19,755 pm

151 SQM UNIT TO LET IN HATFIELD PLAZA - HATFIELD, 1122 BURNETT STREET

151 m<sup>2</sup>

HATFIELD PLAZA OFFICE BUILDING - UNIT 503A COMPRISING OUT OF 151 SQM.

This lettable area includes and excludes the following:

Hatfield Plaza is wheelchair friendly and offers secure tenant and visitors parking, twenty four hour security and access controlled entrance and exit points. The area has great public transport available provided by the Hatfield Gautrain Station as well as the Gautrain bus stops located within walking distance of the premises. Hatfield hosts a wide variety of amenities within the area. These amenities include The University of Pretoria, Hatfield Mall, Loftus Park, Loftus Retail Park, take-away shops and other office buildings that...