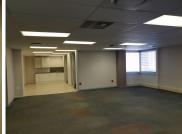

Includes: Operational cost - Rates - Taxes

Excludes: VAT - Utilities - parking

Unit 503A is equipped with air conditioning units, neat carpet flooring, fibre ready connectivity, blinds, elevator access and ample large windows that will allow a great amount of sunlight to filter in. It is currently partitioned into a reception area, two closed office suites and a large open plan work space. Tenants shall have access to communal ablution facilities within the building.