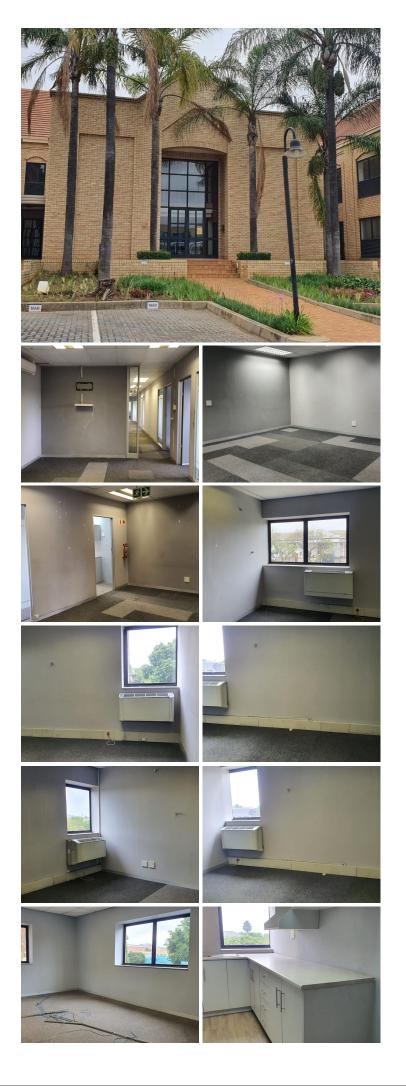

## 🔏 224 m²

HARROGATE OFFICE PARK | 224 SQUARE METER OFFICE TO RENT | PRETORIUS STREET | HATFIELD | PRETORIA

BACK UP POWER SUPPLY AVAILABLE

The Landlord offers a Beneficial Occupation Period and a Tenant Installation allowance, depending on the terms of the lease.

Harrogate Office Park is situated on 1239 Pretorius Street, just opposite Capital Junction located in Hatfield, Pretoria. Hatfield is a centrally located business hub that has continued to grow from strength to strength. The 224 square meter unit comprises out of a reception area, 9 closed offices and ablutions. The office space features air-conditioning to contribute to enhancing the air quality in the workplace and fibre connectivity for fast and reliable internet access. The working space is fitted with carpeted flooring and windows with blinds allowing natural light to brighten up the office and back power supply to help keep productivity flowing during load shedding.