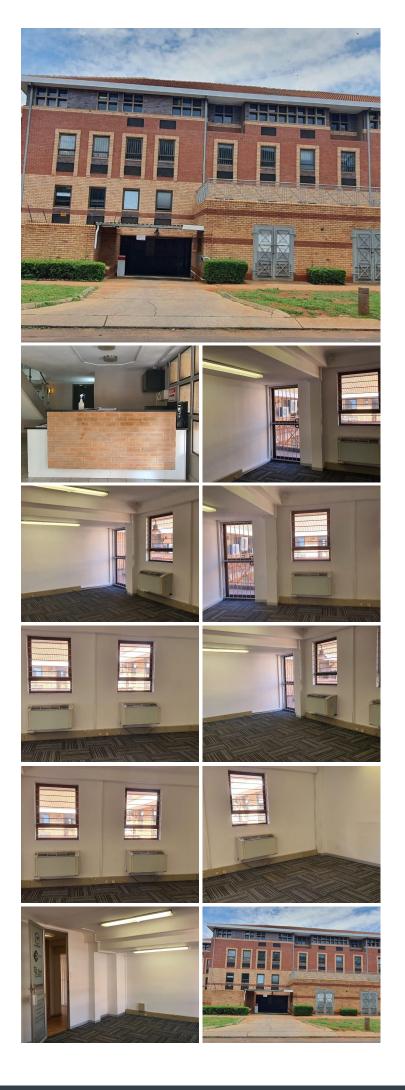

## 32 m<sup>2</sup>

OFFICE TO RENT ON 353 FESTIVAL STREET - HATFIELD, PRETORIA

353 on Festival Office Park is situated on 353 Festival Street located in Hatfield, Pretoria. Hatfield is a centrally located business hub that has continued to grow from strength to strength. It is the prime location for both commercial and residential properties. The area of Hatfield is situated approximately 2.4 kilometres from the Pretoria Cbd and very close to the N4 and N1 highway. Hatfield hosts a variety of shopping centres such as Hatfield Plaza and Duncan Yard. Hatfield Plaza can be found on Hilda Street. It is a medium-sized mall with over 60 retailers, which include ABSA Bank, Standard Bank, Matrix Warehouse, Legit, Markham, and Sportscene. Duncan Yard provides a more rustic shopping experience. Hatfield hosts various tertiary institutions such as The University of Pretoria, STADIO (formerly known as LISOF) and MSC Business College to name a few.

The 32 square meter unit comprises out of1 closed office and a kitchen and ablutions. The office space features an air conditioning system which will come in handy on summer days, fibre connectivity for quick and...

| Floor Size m <sup>2</sup> | 32         | Security         | - |
|---------------------------|------------|------------------|---|
| Parking Bays              | -          | Air Conditioning | - |
| Title                     | -          | Generator        | - |
| Zoning                    | Commercial | Fibre            | - |