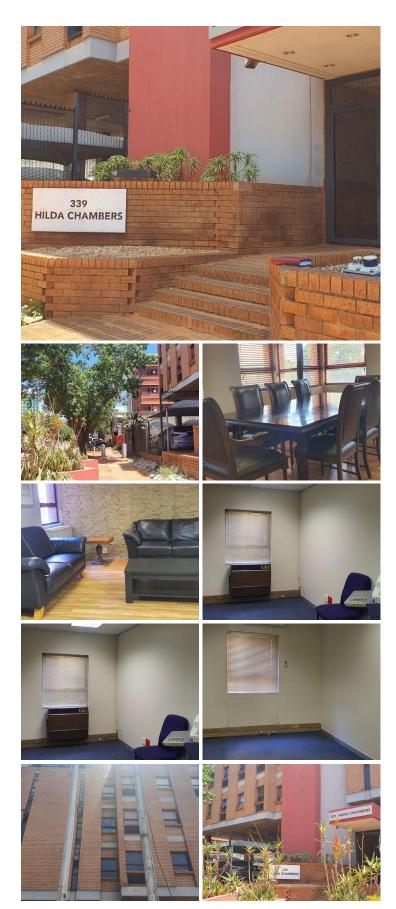

## 😭 15 m²

HILDA LAW CHAMBERS | 15 SQUARE METER OFFICE TO LET ON HILDA STREET | HATFIELD | PRETORIA

Hilda Law Chambers is perfectly located at 339 Hilda Street within the commercial hub of Hatfield. The property has easy access to and from a network of main arterial roads leading to the N1 or N4 highways as well as CBD, Queenswood and Brooklyn. It is based within walking distance of several amenities hosted within the area. These amenities include retailers such as Pick n Pay, McDonalds, Clicks and CNA among many other. Tenants will have easy access to public transport provided by the Hatfield Gautrain Station as well as several Gautrain Bus Routes.

Comprising out of 15 square meters, this one man office suite is neatly fitted with carpeted flooring and windows with blinds allowing natural light to brighten up the office. It features air-conditioning to contribute to enhancing the air quality in the workplace and fibre connectivity for fast and reliable internet access. The lettable space allows access to communal areas within the building such as a reception, boardroom facilities, a kitchen and ablutions.

Hilda Law Chambers offers...

Gross Monthly RentalR7,Lease Period24 mAvailable FromImm

R7,000 Ex Vat 24 months Immediately

| Floor Size m <sup>2</sup> | 15              | Security         | Yes |
|---------------------------|-----------------|------------------|-----|
| Parking Bays              | -               | Air Conditioning | Yes |
| Title                     | Sectional Title | Generator        | -   |
| Zoning                    | Commercial      | Fibre            | -   |