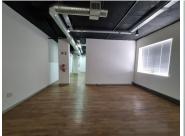

This office suite has been compartmentalised into a reception and waiting area for clientele, 2 open-plan office areas, 3 closed offices and a boardroom as well as a dedicated private kitchen area. The open-plan office areas can be subdivided into smaller offices if needs be. The unit has conveniently been equipped with central air conditioning and fibre optic cable for quick Internet connectivity. Additionally, the unit features modern fixtures and fittings such as neat laminated flooring and large windows with blinds allowing for...