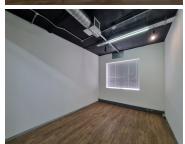

This office suite has been compartmentalised into a reception and waiting area for clientele, 2 open-plan office areas, 3 closed offices and a boardroom as well as a dedicated private kitchen area. The open-plan office areas can be subdivided into smaller offices if needs be. The unit has conveniently been equipped with central air conditioning and fibre optic cable for quick Internet connectivity. Additionally, the unit features modern fixtures and fittings such as neat laminated flooring and large windows with blinds allowing for...