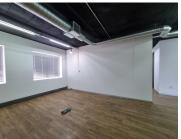

This office suite has been compartmentalised into a reception and waiting area for clientele, 2 open-plan office areas, 3 closed offices and a boardroom as well as a dedicated private kitchen area. The open-plan office areas can be subdivided into smaller offices if needs be. The unit has conveniently been equipped with central air conditioning and fibre optic cable for quick Internet connectivity. Additionally, the unit features modern fixtures and fittings such as neat laminated flooring and large windows with blinds allowing for...