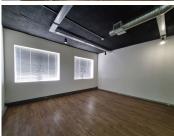

This office suite has been compartmentalised into a reception and waiting area for clientele, 2 open-plan office areas, 3 closed offices and a boardroom as well as a dedicated private kitchen area. The open-plan office areas can be subdivided into smaller offices if needs be. The unit has conveniently been equipped with central air conditioning and fibre optic cable for quick Internet connectivity. Additionally, the unit features modern fixtures and fittings such as neat laminated flooring and large windows with blinds allowing for...