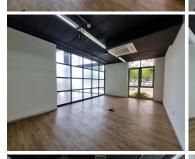

This office suite has been compartmentalised into a reception and waiting area for clientele, 2 open-plan office areas, 3 closed offices and a boardroom as well as a dedicated private kitchen area. The open-plan office areas can be subdivided into smaller offices if needs be. The unit has conveniently been equipped with central air conditioning and fibre optic cable for quick Internet connectivity. Additionally, the unit features modern fixtures and fittings such as neat laminated flooring and large windows with blinds allowing for...