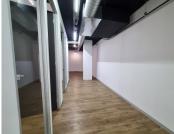

This office suite has been compartmentalised into a reception and waiting area for clientele, 2 open-plan office areas, 3 closed offices and a boardroom as well as a dedicated private kitchen area. The open-plan office areas can be subdivided into smaller offices if needs be. The unit has conveniently been equipped with central air conditioning and fibre optic cable for quick Internet connectivity. Additionally, the unit features modern fixtures and fittings such as neat laminated flooring and large windows with blinds allowing for...