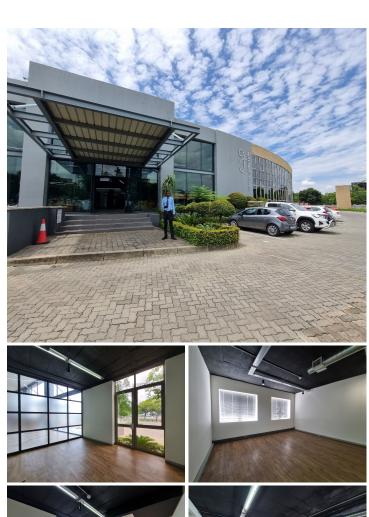

## 35,840 pm

CAPITAL JUNCTION OFFICE PARK | FRANCIS BAARD STREET | HATFIELD | PRETORIA

224 m<sup>2</sup>

CAPITAL JUNCTION OFFICE PARK | 224 SQUARE METER OFFICE SUITE TO LET | FRANCIS BAARD STREET | HATFIELD | PRETORIA

BACKUP POWER SUPPLY - LOADSHEDDING FRIENDLY

Hatfield is a thriving commercial hub, home to various amenities and commodities within the Pretoria area. This pristine 224 square meter office suite is based within Capital Junction, A-grade multi tenanted commercial building situated on the bustling Francis Baard Street, Hatfield. Capital Junction is perfectly positioned with exceptional main road exposure and signage options to increase business exposure in the area in a cost-effective manner.