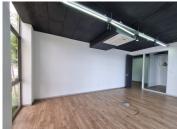

This office suite has been compartmentalised into a reception and waiting area for clientele, 2 open-plan office areas, 3 closed offices and a boardroom as well as a dedicated private kitchen area. The open-plan office areas can be subdivided into smaller offices if needs be. The unit has conveniently been equipped with central air conditioning and fibre optic cable for quick Internet connectivity. Additionally, the unit features modern fixtures and fittings such as neat laminated flooring and large windows with blinds allowing for...