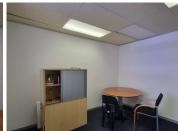

## 2,200 pm

HATFIELD GABLES | HILDA STREET | HATFIELD | PRETORIA

10 m<sup>2</sup>

HATFIELD GABLES | 10 SQUARE METER OFFICE SPACE TO LET | HILDA STREET | HATFIELD | PRETORIA

Hatfield Gables is based in the Bustling Hatfield, Pretoria area, situated at 484 Hilda Street. This 10 square metre office comprises out of 1 closed office. The working space is fitted with carpeted flooring and windows with blinds allowing natural light to brighten up the office.