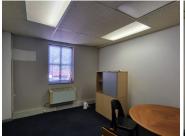

## 2,200 pm

HATFIELD GABLES | HILDA STREET | HATFIELD | PRETORIA

10 m<sup>2</sup>

HATFIELD GABLES | 10 SQUARE METER OFFICE SPACE TO LET | HILDA STREET | HATFIELD | PRETORIA

Hatfield Gables is based in the Bustling Hatfield, Pretoria area, situated at 484 Hilda Street. This 10 square metre office comprises out of 1 closed office. The working space is fitted with carpeted flooring and windows with blinds allowing natural light to brighten up the office.