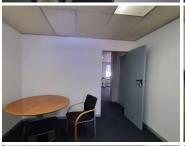

## 2,200 pm

HATFIELD GABLES | HILDA STREET | HATFIELD | PRETORIA

10 m<sup>2</sup>

HATFIELD GABLES | 10 SQUARE METER OFFICE SPACE TO LET | HILDA STREET | HATFIELD | PRETORIA

Hatfield Gables is based in the Bustling Hatfield, Pretoria area, situated at 484 Hilda Street. This 10 square metre office comprises out of 1 closed office. The working space is fitted with carpeted flooring and windows with blinds allowing natural light to brighten up the office.