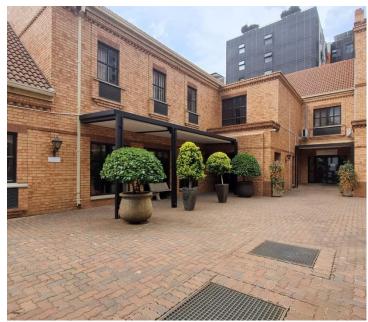

## 2,200 pm

HATFIELD GABLES | HILDA STREET | HATFIELD | PRETORIA

10 m<sup>2</sup>

HATFIELD GABLES | 10 SQUARE METER OFFICE SPACE TO LET | HILDA STREET | HATFIELD | PRETORIA

Hatfield Gables is based in the Bustling Hatfield, Pretoria area, situated at 484 Hilda Street. This 10 square metre office comprises out of 1 closed office. The working space is fitted with carpeted flooring and windows with blinds allowing natural light to brighten up the office.

Hatfield Gables is in close quarters to a variety of amenities such as Loftus Park, Loftus Retail Park, take-away shops, Hatfield Mall and the University of Pretoria. There is public transportation in the area such as Gautrain Bus Stations and the Gautrain Station. Tenants have easy access to the N1 and N4 highway providing a great travelling experience to surrounding suburbs.

Hatfield Gables provides great main road exposure, allowing your company to have the absolute best signage opportunity. There is an elevator in the building, providing a wheel-chair friendly corporate environment. There is 24-hour security with access-controlled entrance and exit points accompanied by a security guard, creating a safe working environment.