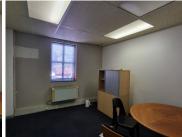

## 2,200 pm

HATFIELD GABLES | HILDA STREET | HATFIELD | PRETORIA

10 m<sup>2</sup>

HATFIELD GABLES | 10 SQUARE METER OFFICE SPACE TO LET | HILDA STREET | HATFIELD | PRETORIA

Hatfield Gables is based in the Bustling Hatfield, Pretoria area, situated at 484 Hilda Street. This 10 square metre office comprises out of 1 closed office. The working space is fitted with carpeted flooring and windows with blinds allowing natural light to brighten up the office.