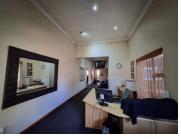

This 1,200 square meter free-standing office offers a reception area, a boardroom facility to conduct general meetings, 4 closed office areas, a server room with a dedicated kitchen area and three sets of ablutions. This neat unit features air-conditioning, neat carpet flooring and tiled flooring, with windows that allow natural light to filter in. The property is secure and offers 8 open parking bays outside the property and 14 covered parking bays inside the property for tenant and clientele use. The unit has an entertainment area, that makes it a breakaway for a...