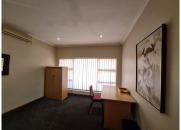

This 1,200 square meter free-standing office offers a reception area, a boardroom facility to conduct general meetings, 4 closed office areas, a server room with a dedicated kitchen area and three sets of ablutions. This neat unit features air-conditioning, neat carpet flooring and tiled flooring, with windows that allow natural light to filter in. The property is secure and offers 8 open parking bays outside the property and 14 covered parking bays inside the property for tenant and clientele use. The unit has an entertainment area, that makes it a breakaway for a...