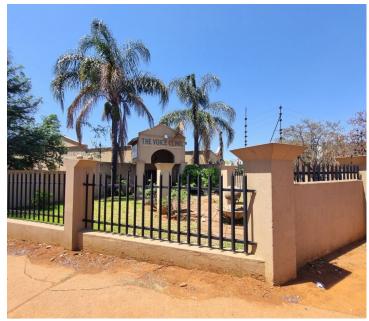

Hatfield is a booming commercial business hub located near the heart of Pretoria. This property is ideally situated on Pretorius Street, Hatfield. This busy main road provides high volumes of traffic and thus excellent street visibility and exposure for businesses situated in this building. Additionally, a signage opportunity is available which will offer an enhanced exposure opportunity within the area.

This 1,200 square meter free-standing office offers a reception area, a boardroom facility to conduct general meetings, 4 closed office areas, a server room with a dedicated kitchen area and three sets of ablutions. This neat unit features air-conditioning, neat carpet flooring and tiled flooring, with windows that allow natural light to filter in. The property is secure and offers 8 open parking bays outside the property and 14 covered parking bays inside the property for tenant and clientele use. The unit has an entertainment area, that makes it a breakaway for a...