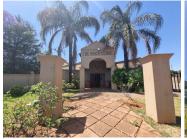

Hatfield is a booming commercial business hub located near the heart of Pretoria. This property is ideally situated on Pretorius Street, Hatfield. This busy main road provides high volumes of traffic and thus excellent street visibility and exposure for businesses situated in this building. Additionally, a signage opportunity is available which will offer an enhanced exposure opportunity within the area.

This 1,200 square meter free-standing office offers a reception area, a boardroom facility to conduct general meetings, 4 closed office areas, a server room with a dedicated kitchen area and three sets of ablutions. This neat unit features air-conditioning, neat carpet flooring and tiled flooring, with windows that allow natural light to filter in. The property is secure and offers 8 open parking bays outside the property and 14 covered parking bays inside the property for tenant and clientele use. The unit has an entertainment area, that makes it a breakaway for a...