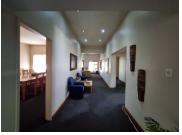

This 1,200 square meter free-standing office offers a reception area, a boardroom facility to conduct general meetings, 4 closed office areas, a server room with a dedicated kitchen area and three sets of ablutions. This neat unit features air-conditioning, neat carpet flooring and tiled flooring, with windows that allow natural light to filter in. The property is secure and offers 8 open parking bays outside the property and 14 covered parking bays inside the property for tenant and clientele use. The unit has an entertainment area, that makes it a breakaway for a...