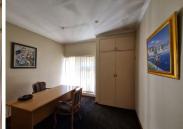

This 1,200 square meter free-standing office offers a reception area, a boardroom facility to conduct general meetings, 4 closed office areas, a server room with a dedicated kitchen area and three sets of ablutions. This neat unit features air-conditioning, neat carpet flooring and tiled flooring, with windows that allow natural light to filter in. The property is secure and offers 8 open parking bays outside the property and 14 covered parking bays inside the property for tenant and clientele use. The unit has an entertainment area, that makes it a breakaway for a...