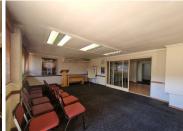

This 1,200 square meter free-standing office offers a reception area, a boardroom facility to conduct general meetings, 4 closed office areas, a server room with a dedicated kitchen area and three sets of ablutions. This neat unit features air-conditioning, neat carpet flooring and tiled flooring, with windows that allow natural light to filter in. The property is secure and offers 8 open parking bays outside the property and 14 covered parking bays inside the property for tenant and clientele use. The unit has an entertainment area, that makes it a breakaway for a...