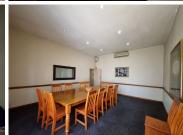

This 1,200 square meter free-standing office offers a reception area, a boardroom facility to conduct general meetings, 4 closed office areas, a server room with a dedicated kitchen area and three sets of ablutions. This neat unit features air-conditioning, neat carpet flooring and tiled flooring, with windows that allow natural light to filter in. The property is secure and offers 8 open parking bays outside the property and 14 covered parking bays inside the property for tenant and clientele use. The unit has an entertainment area, that makes it a breakaway for a...