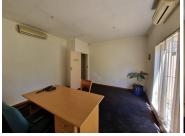

This 1,200 square meter free-standing office offers a reception area, a boardroom facility to conduct general meetings, 4 closed office areas, a server room with a dedicated kitchen area and three sets of ablutions. This neat unit features air-conditioning, neat carpet flooring and tiled flooring, with windows that allow natural light to filter in. The property is secure and offers 8 open parking bays outside the property and 14 covered parking bays inside the property for tenant and clientele use. The unit has an entertainment area, that makes it a breakaway for a...