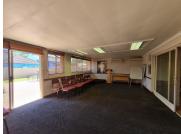

This 1,200 square meter free-standing office offers a reception area, a boardroom facility to conduct general meetings, 4 closed office areas, a server room with a dedicated kitchen area and three sets of ablutions. This neat unit features air-conditioning, neat carpet flooring and tiled flooring, with windows that allow natural light to filter in. The property is secure and offers 8 open parking bays outside the property and 14 covered parking bays inside the property for tenant and clientele use. The unit has an entertainment area, that makes it a breakaway for a...