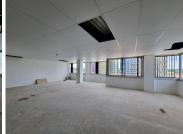

Hatfield Plaza is centrally based at 1122 Burnette Street, in the prime suburb of Hatfield in Pretoria. This neat 154 square meter office is currently an open plan white box unit. The building offers access to ablution facilities to be shared with other tenants within the building. It features air-conditioning to contribute to enhancing the air quality in the workplace and fibre connectivity for fast and reliable internet access. The working space is fitted with concrete flooring and windows with blinds, allowing natural light to brighten up the office.