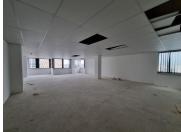

Hatfield Plaza is centrally based at 1122 Burnette Street, in the prime suburb of Hatfield in Pretoria. This neat 154 square meter office is currently an open plan white box unit. The building offers access to ablution facilities to be shared with other tenants within the building. It features air-conditioning to contribute to enhancing the air quality in the workplace and fibre connectivity for fast and reliable internet access. The working space is fitted with concrete flooring and windows with blinds, allowing natural light to brighten up the office.