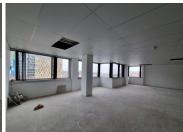

Hatfield Plaza is centrally based at 1122 Burnette Street, in the prime suburb of Hatfield in Pretoria. This neat 154 square meter office is currently an open plan white box unit. The building offers access to ablution facilities to be shared with other tenants within the building. It features air-conditioning to contribute to enhancing the air quality in the workplace and fibre connectivity for fast and reliable internet access. The working space is fitted with concrete flooring and windows with blinds, allowing natural light to brighten up the office.