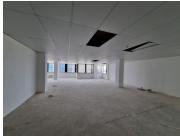

Hatfield Plaza is centrally based at 1122 Burnette Street, in the prime suburb of Hatfield in Pretoria. This neat 154 square meter office is currently an open plan white box unit. The building offers access to ablution facilities to be shared with other tenants within the building. It features air-conditioning to contribute to enhancing the air quality in the workplace and fibre connectivity for fast and reliable internet access. The working space is fitted with concrete flooring and windows with blinds, allowing natural light to brighten up the office.