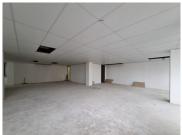

Hatfield Plaza is centrally based at 1122 Burnette Street, in the prime suburb of Hatfield in Pretoria. This neat 154 square meter office is currently an open plan white box unit. The building offers access to ablution facilities to be shared with other tenants within the building. It features air-conditioning to contribute to enhancing the air quality in the workplace and fibre connectivity for fast and reliable internet access. The working space is fitted with concrete flooring and windows with blinds, allowing natural light to brighten up the office.